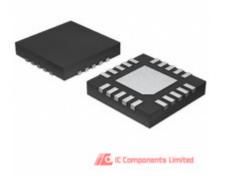

# ISD2115AYYI

| Manufacturer Part Number:       | ISD2115AYYI                           |
|---------------------------------|---------------------------------------|
| Manufacturer / Brand            | Nuvoton Technology Corporation Ame    |
| Part of Description:            | IC AUDIO PLAYBACK 15SEC 20QFN         |
| Datasheets:                     |                                       |
| Lead Free Status / RoHS Status: | 🔞 🔬 Lead free / RoHS Compliant        |
| Stock Condition:                | New original, 100 pcs Stock Available |
| Ship From:                      | Hong Kong                             |
| Shipment Way:                   | DHL/Fedex/TNT/UPS                     |
|                                 |                                       |

# The specifications of ISD2115AYYI

| Part Number             | ISD2115AYYI                                                     | Manufacturer / Brand             | Nuvoton Technology Corporation America                            |
|-------------------------|-----------------------------------------------------------------|----------------------------------|-------------------------------------------------------------------|
| Series                  | ChipCorder®                                                     | Moisture Sensitivity Level (MSL) | 3 (168 Hours)                                                     |
| Package / Case          | 20-WFQFN Exposed Pad                                            | Mounting Type                    | Surface Mount                                                     |
| Supplier Device Package | 20-QFN (4x4)                                                    | Operating Temperature            | -40°C ~ 85°C (TA)                                                 |
| Detailed Description    | Voice Record/Playback IC Single Message 15 Sec SPI 20-QFN (4x4) | Duration                         | 15 Sec                                                            |
| Features                | Volume Control                                                  | Interface                        | SPI                                                               |
| Voltage - Supply        | 2.7V ~ 3.6V                                                     | Oscillator Type                  | Internal                                                          |
| Input Signal            | SPI                                                             | Output Signal                    | PWM Speaker Output, SPI                                           |
| Sampling Frequency      | 4 ~ 32kHz                                                       | Filter Pass Band                 | -                                                                 |
| Messaging               | Single                                                          | Other Names                      | I2115AYYI                                                         |
| Stock Quantity          | 100 pcs Stock                                                   | Category                         | Integrated Circuits (ICs) > Interface - Voice Record and Playback |
| Description             | IC AUDIO PLAYBACK 15SEC 20QFN                                   | Lead Free Status / RoHS Status   | Lead free / RoHS Compliant                                        |