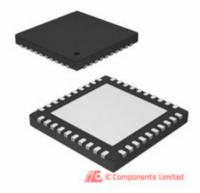

# LTC3855IUJ

Mai

Mai Par Dat Lea Sto Shi Shi

| nufacturer Part Number:      | LTC3855IUJ                             |             |
|------------------------------|----------------------------------------|-------------|
| nufacturer / Brand           | ADI (Analog Devices, Inc.)             |             |
| t of Description:            | IC POWER MANAGEMENT                    |             |
| asheets:                     |                                        |             |
| d Free Status / RoHS Status: | 🚯 🛫 Contains lead / RoHS non-compliant | GET A QUOTE |
| ck Condition:                | New original, 900 pcs Stock Available. |             |
| o From:                      | Hong Kong                              |             |
| oment Way:                   | DHL/Fedex/TNT/UPS                      |             |
|                              |                                        |             |

# The specifications of LTC3855IUJ

| Part Number                    | LTC3855IUJ                                                                             | Manufacturer / Brand       | ADI (Analog Devices, Inc.)                                                                   |
|--------------------------------|----------------------------------------------------------------------------------------|----------------------------|----------------------------------------------------------------------------------------------|
| Series                         | PolyPhase®                                                                             | Package / Case             | 40-WFQFN Exposed Pad                                                                         |
| Packaging                      | Tube                                                                                   | Supplier Device Package    | 40-QFN (6x6)                                                                                 |
| Operating Temperature          | -40°C ~ 125°C (TJ)                                                                     | Detailed Description       | Buck Regulator Positive Output Step-Down DC-DC Controller IC 40-QFN (6x6)                    |
| Output Type                    | Transistor Driver                                                                      | Function                   | Step-Down                                                                                    |
| Frequency - Switching          | 250kHz ~ 770kHz                                                                        | Number of Outputs          | 2                                                                                            |
| Output Configuration           | Positive                                                                               | Voltage - Supply (Vcc/Vdd) | 4.5 V ~ 38 V                                                                                 |
| Topology                       | Buck                                                                                   | Control Features           | Current Limit, Enable, Frequency Control, Phase Control, Power Good,<br>Soft Start, Tracking |
| Output Phases                  | 2                                                                                      | Duty Cycle (Max)           | 95%                                                                                          |
| Synchronous Rectifier          | Yes                                                                                    | Clock Sync                 | Νο                                                                                           |
| Serial Interfaces              | -                                                                                      | Stock Quantity             | 900 pcs Stock                                                                                |
| Category                       | Integrated Circuits (ICs) > PMIC - Voltage Regulators - DC DC Switching<br>Controllers | Description                | IC POWER MANAGEMENT                                                                          |
| Lead Free Status / RoHS Status | Contains lead / RoHS non-compliant                                                     |                            |                                                                                              |