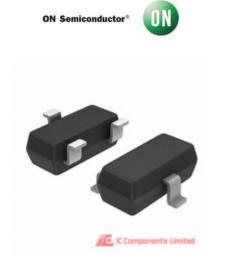

### CAT809TTBI-GT3

М Ma

D

SI S Sł

| anufacturer Part Number:      | CAT809TTBI-GT3                           |             |  |
|-------------------------------|------------------------------------------|-------------|--|
| anufacturer / Brand           | AMI Semiconductor / ON Semiconductor     |             |  |
| irt of Description:           | IC SUPERVISOR PP ACT LOW SOT-23          |             |  |
| atasheets:                    | CAT809TTBI-GT3.pdf                       | GET A QUOTE |  |
| ad Free Status / RoHS Status: | 🕲 🛫 Lead free / RoHS Compliant           | GET A QUOTE |  |
| ock Condition:                | New original, 18000 pcs Stock Available. |             |  |
| ip From:                      | Hong Kong                                |             |  |
| nipment Way:                  | DHL/Fedex/TNT/UPS                        |             |  |
|                               |                                          |             |  |

## The specifications of CAT809TTBI-GT3

| Part Number                  | CAT809TTBI-GT3                                      | Manufacturer / Brand             | AMI Semiconductor / ON Semiconductor                     |
|------------------------------|-----------------------------------------------------|----------------------------------|----------------------------------------------------------|
| Series                       | -                                                   | Moisture Sensitivity Level (MSL) | 1 (Unlimited)                                            |
| Base Part Number             | CAT809                                              | Package / Case                   | TO-236-3, SC-59, SOT-23-3                                |
| Packaging                    | Tape & Reel (TR)                                    | Mounting Type                    | Surface Mount                                            |
| Supplier Device Package      | SOT-23-3                                            | Operating Temperature            | -40°C ~ 85°C (TA)                                        |
| Detailed Description         | Supervisor Push-Pull, Totem Pole 1 Channel SOT-23-3 | Туре                             | Simple Reset/Power-On Reset                              |
| Output                       | Push-Pull, Totem Pole                               | Reset                            | Active Low                                               |
| Number of Voltages Monitored | 1                                                   | Reset Timeout                    | 140 ms Minimum                                           |
| Voltage - Threshold          | 3.08V                                               | Other Names                      | CAT809TTBI-GT3-ND<br>CAT809TTBI-GT3OSTR<br>CAT809TTBIGT3 |
| Stock Quantity               | 18000 pcs Stock                                     | Category                         | Integrated Circuits (ICs) > PMIC - Supervisors           |
| Description                  | IC SUPERVISOR PP ACT LOW SOT-23                     | Lead Free Status / RoHS Status   | Lead free / RoHS Compliant                               |