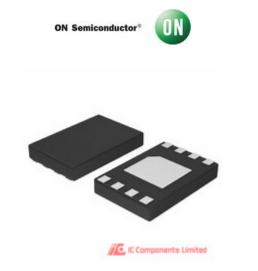

## NUF3102MUTAG

| Manufacturer Part Number:       | NUF3102MUTAG                            |             |
|---------------------------------|-----------------------------------------|-------------|
| Manufacturer / Brand            | AMI Semiconductor / ON Semiconductor    |             |
| Part of Description:            | FILTER RC(PI) 150MHZ ESD SMD            |             |
| Datasheets:                     | NUF3102MUTAG.pdf                        | GET A QUOTE |
| Lead Free Status / RoHS Status: | 💽 🛫 Lead free / RoHS Compliant          | GETA QUOTE  |
| Stock Condition:                | New original, 1800 pcs Stock Available. |             |
| Ship From:                      | Hong Kong                               |             |
| Shipment Way:                   | DHL/Fedex/TNT/UPS                       |             |
|                                 |                                         |             |

## The specifications of NUF3102MUTAG

| Part Number          | NUF3102MUTAG                                                                                           | Manufacturer / Brand             | AMI Semiconductor / ON Semiconductor        |
|----------------------|--------------------------------------------------------------------------------------------------------|----------------------------------|---------------------------------------------|
| Series               | -                                                                                                      | Moisture Sensitivity Level (MSL) | 1 (Unlimited)                               |
| Package / Case       | 8-UFDFN Exposed Pad                                                                                    | Packaging                        | Tape & Reel (TR)                            |
| Mounting Type        | Surface Mount                                                                                          | Operating Temperature            | -40°C ~ 85°C                                |
| Detailed Description | RC (Pi) EMI Filter 2nd Order Low Pass 3 Channel R = 47 Ohms, 100<br>Ohms, C = 13pF 8-UFDFN Exposed Pad | Voltage - Rated                  | -                                           |
| Technology           | RC (Pi)                                                                                                | Size / Dimension                 | 0.071" L x 0.047" W (1.80mm x 1.20mm)       |
| Туре                 | Low Pass                                                                                               | Number of Channels               | 3                                           |
| Height               | 0.022" (0.55mm)                                                                                        | Applications                     | Data Lines for Mobile Devices               |
| Filter Order         | 2nd                                                                                                    | Center / Cutoff Frequency        | 150MHz (Cutoff)                             |
| Attenuation Value    | -25dB @ 800MHz ~ 5GHz                                                                                  | Resistance - Channel (Ohms)      | 47, 100                                     |
| Values               | R = 47 Ohms, 100 Ohms, C = 13pF                                                                        | ESD Protection                   | Yes                                         |
| Stock Quantity       | 1800 pcs Stock                                                                                         | Category                         | Filters > EMI/RFI Filters (LC, RC Networks) |
| Description          | FILTER RC(PI) 150MHZ ESD SMD                                                                           | Lead Free Status / RoHS Status   | Lead free / RoHS Compliant                  |