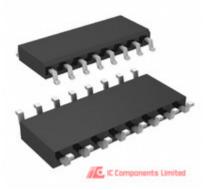

## LT1781IS#PBF

| Manufacturer Part Number:       | LT1781IS#PBF                               |             |
|---------------------------------|--------------------------------------------|-------------|
| Manufacturer / Brand            | ADI (Analog Devices, Inc.)                 |             |
| Part of Description:            | IC DVR/RCVR 5V RS232 DUAL 16SOIC           |             |
| Datasheets:                     | LT1781IS#PBF(1).pdf<br>LT1781IS#PBF(2).pdf | GET A QUOTE |
| Lead Free Status / RoHS Status: | 🚱 🛫 Lead free / RoHS Compliant             |             |
| Stock Condition:                | New original, 100 pcs Stock Available.     |             |
| Ship From:                      | Hong Kong                                  |             |
| Shipment Way:                   | DHL/Fedex/TNT/UPS                          |             |
|                                 |                                            |             |

## The specifications of LT1781IS#PBF

| Part Number                    | LT1781IS#PBF                                                             | Manufacturer / Brand             | ADI (Analog Devices, Inc.)       |
|--------------------------------|--------------------------------------------------------------------------|----------------------------------|----------------------------------|
| Series                         | -                                                                        | Moisture Sensitivity Level (MSL) | 1 (Unlimited)                    |
| Base Part Number               | LT1781                                                                   | Package / Case                   | 16-SOIC (0.154", 3.90mm Width)   |
| Packaging                      | Tube                                                                     | Mounting Type                    | Surface Mount                    |
| Supplier Device Package        | 16-SOIC                                                                  | Operating Temperature            | -40°C ~ 85°C                     |
| Detailed Description           | 2/2 Transceiver Full RS232 16-SOIC                                       | Туре                             | Transceiver                      |
| Voltage - Supply               | 4.5 V ~ 5.5 V                                                            | Protocol                         | RS232                            |
| Number of Drivers/Receivers    | 2/2                                                                      | Duplex                           | Full                             |
| Receiver Hysteresis            | 400mV                                                                    | Data Rate                        | 250KBd                           |
| Other Names                    | LT1781ISPBF                                                              | Stock Quantity                   | 100 pcs Stock                    |
| Category                       | Integrated Circuits (ICs) > Interface - Drivers, Receivers, Transceivers | Description                      | IC DVR/RCVR 5V RS232 DUAL 16SOIC |
| Lead Free Status / RoHS Status | Lead free / RoHS Compliant                                               |                                  |                                  |
|                                |                                                                          |                                  |                                  |