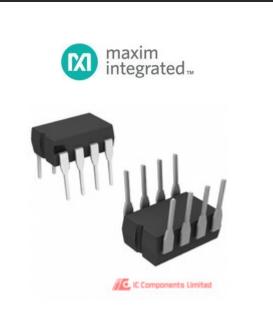

### MAX280MJA/883B

**Manufacturer Part Number:** Manufacturer / Brand Part of Description: Datasheets:

Lead Free Status / RoHS Status: **Stock Condition: Ship From: Shipment Way:** 

MAX280MJA/883B IC FILTER 5TH-ORD LOWPASS COTS MAX280MJA/883B(1).pdf MAX280MJA/883B(2).pdf MAX280MJA/883B(3).pdf 🐚 ي Contains lead / RoHS non-compliant New original, 300 pcs Stock Available. Hong Kong

# The specifications of MAX280MJA/883B

| Part Number                    | MAX280MJA/883B                                           | Manufacturer / Brand             | Maxim Integrated               |
|--------------------------------|----------------------------------------------------------|----------------------------------|--------------------------------|
| Series                         | -                                                        | Moisture Sensitivity Level (MSL) | 1 (Unlimited)                  |
| Package / Case                 | 8-CDIP (0.300", 7.62mm)                                  | Packaging                        | Tube                           |
| Mounting Type                  | Through Hole                                             | Supplier Device Package          | 8-CDIP                         |
| Voltage - Supply               | 4.75 V ~ 16 V, ±2.375 V ~ 8 V                            | Filter Type                      | Low Pass                       |
| Filter Order                   | 5th                                                      | Frequency - Cutoff or Center     | -                              |
| Number of Filters              | 1                                                        | Stock Quantity                   | 300 pcs Stock                  |
| Category                       | Integrated Circuits (ICs) > Interface - Filters - Active | Description                      | IC FILTER 5TH-ORD LOWPASS COTS |
| Lead Free Status / RoHS Status | Contains lead / RoHS non-compliant                       |                                  |                                |