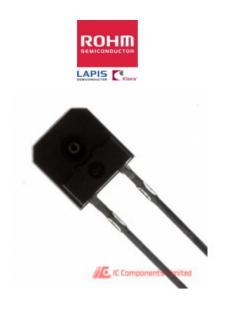

## RPM-22PB

| Manufacturer Part Number:       | RPM-22PB                                 |             |  |
|---------------------------------|------------------------------------------|-------------|--|
| Manufacturer / Brand            | LAPIS Semiconductor                      |             |  |
| Part of Description:            | PHOTOTRANSISTOR 800NM SIDE VIEW          |             |  |
| Datasheets:                     | RPM-22PB.pdf                             | GET A QUOTE |  |
| Lead Free Status / RoHS Status: | 🔞 🛫 Lead free / RoHS Compliant           | GETA QUOTE  |  |
| Stock Condition:                | New original, 35200 pcs Stock Available. |             |  |
| Ship From:                      | Hong Kong                                |             |  |
| Shipment Way:                   | DHL/Fedex/TNT/UPS                        |             |  |
|                                 |                                          |             |  |

## The specifications of RPM-22PB

| Part Number                                 | RPM-22PB                                                                        | Manufacturer / Brand             | LAPIS Semiconductor             |
|---------------------------------------------|---------------------------------------------------------------------------------|----------------------------------|---------------------------------|
| Series                                      | *                                                                               | Moisture Sensitivity Level (MSL) | 1 (Unlimited)                   |
| Package / Case                              | Radial                                                                          | Packaging                        | Bulk                            |
| Mounting Type                               | Through Hole                                                                    | Operating Temperature            | -25°C ~ 85°C (TA)               |
| Detailed Description                        | Phototransistor 800nm Side View Radial                                          | Power - Max                      | 150mW                           |
| Orientation                                 | Side View                                                                       | Current - Collector (Ic) (Max)   | 30mA                            |
| Voltage - Collector Emitter Breakdown (Max) | 32V                                                                             | Wavelength                       | 800nm                           |
| Viewing Angle                               | 64°                                                                             | Current - Dark (Id) (Max)        | 500nA                           |
| Other Names                                 | 511-1354<br>RPM-22PB-ND<br>RPM-22PBF<br>RPM-22PBL (L-P)<br>RPM-22PBM<br>RPM22PB | Stock Quantity                   | 35200 pcs Stock                 |
| Category                                    | Sensors, Transducers > Optical Sensors - Phototransistors                       | Description                      | PHOTOTRANSISTOR 800NM SIDE VIEW |
| Lead Free Status / RoHS Status              | Lead free / RoHS Compliant                                                      |                                  |                                 |