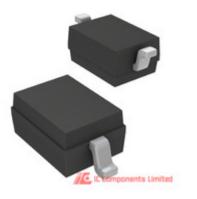

### SMV1235-011LF

Ma

Ma

Da

St SI Sł

| nufacturer Part Number:       | SMV1235-011LF                           |             |  |
|-------------------------------|-----------------------------------------|-------------|--|
| nufacturer / Brand            | Skyworks Solutions, Inc.                |             |  |
| rt of Description:            | DIODE VARACTOR 15V 20MA SOD-323         |             |  |
| tasheets:                     | SMV1235-011LF.pdf                       | GET A QUOTE |  |
| ad Free Status / RoHS Status: | 🔞 🛫 Lead free / RoHS Compliant          |             |  |
| ock Condition:                | New original, 3000 pcs Stock Available. |             |  |
| ip From:                      | Hong Kong                               |             |  |
| ipment Way:                   | DHL/Fedex/TNT/UPS                       |             |  |
|                               |                                         |             |  |

## The specifications of SMV1235-011LF

| Part Number                    | SMV1235-011LF                                                                            | Manufacturer / Brand             | Skyworks Solutions, Inc.                  |
|--------------------------------|------------------------------------------------------------------------------------------|----------------------------------|-------------------------------------------|
| Series                         | -                                                                                        | Moisture Sensitivity Level (MSL) | 1 (Unlimited)                             |
| Package / Case                 | SC-76, SOD-323                                                                           | Packaging                        | Tape & Reel (TR)                          |
| Mounting Type                  | Surface Mount                                                                            | Supplier Device Package          | SOD-323                                   |
| Operating Temperature          | -55°C ~ 125°C (TJ)                                                                       | Detailed Description             | Varactor Single 15V Surface Mount SOD-323 |
| Diode Type                     | Single                                                                                   | Voltage - Peak Reverse (Max)     | 15V                                       |
| Capacitance @ Vr, F            | 3.6pF @ 6V, 50MHz                                                                        | Capacitance Ratio                | 3.4                                       |
| Capacitance Ratio Condition    | C1/C6                                                                                    | Q @ Vr, F                        | -                                         |
| Other Names                    | 863-1133-2<br>SMV1235011LF                                                               | Stock Quantity                   | 3000 pcs Stock                            |
| Category                       | Discrete Semiconductor Products > Diodes - Variable Capacitance<br>(Varicaps, Varactors) | Description                      | DIODE VARACTOR 15V 20MA SOD-323           |
| Lead Free Status / RoHS Status | Lead free / RoHS Compliant                                                               |                                  |                                           |