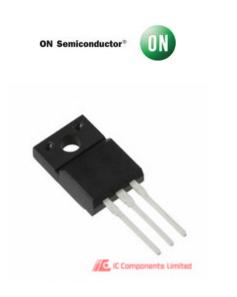

## 2SC6144

Μ

S

| anufacturer Part Number:      | 2SC6144                                |             |  |
|-------------------------------|----------------------------------------|-------------|--|
| anufacturer / Brand           | AMI Semiconductor / ON Semiconductor   |             |  |
| irt of Description:           | TRANS NPN 50V 10A TO-220ML             |             |  |
| atasheets:                    | 2SC6144.pdf                            | GET A QUOTE |  |
| ad Free Status / RoHS Status: | 🕙 🛫 Lead free / RoHS Compliant         | GETAQUOTE   |  |
| ock Condition:                | New original, 600 pcs Stock Available. |             |  |
| nip From:                     | Hong Kong                              |             |  |
| nipment Way:                  | DHL/Fedex/TNT/UPS                      |             |  |
|                               |                                        |             |  |

## The specifications of 2SC6144

| Part Number                           | 2SC6144                    | Manufacturer / Brand                        | AMI Semiconductor / ON Semiconductor                                     |
|---------------------------------------|----------------------------|---------------------------------------------|--------------------------------------------------------------------------|
| Series                                | -                          | Moisture Sensitivity Level (MSL)            | 1 (Unlimited)                                                            |
| Package / Case                        | TO-220-3 Full Pack         | Packaging                                   | Bulk                                                                     |
| Mounting Type                         | Through Hole               | Supplier Device Package                     | TO-220ML                                                                 |
| Operating Temperature                 | 150°C (TJ)                 | Detailed Description                        | Bipolar (BJT) Transistor NPN 50V 10A 330MHz 2W Through Hole TO-<br>220ML |
| Power - Max                           | 2W                         | Transistor Type                             | NPN                                                                      |
| Current - Collector (Ic) (Max)        | 10A                        | Voltage - Collector Emitter Breakdown (Max) | 50V                                                                      |
| Vce Saturation (Max) @ lb, lc         | 360mV @ 300mA, 6A          | Current - Collector Cutoff (Max)            | 10µA (ICBO)                                                              |
| DC Current Gain (hFE) (Min) @ lc, Vce | 200 @ 270mA, 2V            | Frequency - Transition                      | 330MHz                                                                   |
| Stock Quantity                        | 600 pcs Stock              | Category                                    | Discrete Semiconductor Products > Transistors - Bipolar (BJT) - Single   |
| Description                           | TRANS NPN 50V 10A TO-220ML | Lead Free Status / RoHS Status              | Lead free / RoHS Compliant                                               |