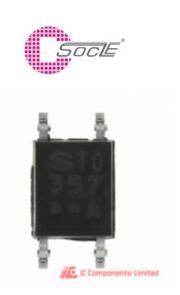

### PC357N1J000F

| anufacturer Part Number:       | PC357N1J000F                             |             |  |
|--------------------------------|------------------------------------------|-------------|--|
| anufacturer / Brand            | Socle Technology Corporation             |             |  |
| art of Description:            | OPTOISO 3.75KV TRANS 4-MINI-FLAT         |             |  |
| atasheets:                     | PC357N1J000F.pdf                         | GET A QUOTE |  |
| ead Free Status / RoHS Status: | 💽 🛫 Lead free / RoHS Compliant           |             |  |
| ock Condition:                 | New original, 37800 pcs Stock Available. |             |  |
| nip From:                      | Hong Kong                                |             |  |
| nipment Way:                   | DHL/Fedex/TNT/UPS                        |             |  |
|                                |                                          |             |  |

**PC357N1J000F** 100% New Original 37800pcs in Stock, Find PC357N1J000F Price, Stock, datasheet at IC Components Ltd Online, buy PC357N1J000F Socle Technology Corporation with warrantied. 100% guarantee confidence. RFQ PC357N1J000F: Info@IC-Components.com

# The specifications of PC357N1J000F

| Part Number                     | PC357N1J000F                     | Manufacturer / Brand             | Socle Technology Corporation                                  |
|---------------------------------|----------------------------------|----------------------------------|---------------------------------------------------------------|
| Series                          | -                                | Moisture Sensitivity Level (MSL) | 1 (Unlimited)                                                 |
| Package / Case                  | 4-SMD, Gull Wing                 | Packaging                        | Cut Tape (CT)                                                 |
| Mounting Type                   | Surface Mount                    | Supplier Device Package          | 4-Mini-Flat                                                   |
| Operating Temperature           | -30°C ~ 100°C                    | Detailed Description             | Optoisolator Transistor Output 3750Vrms 1 Channel 4-Mini-Flat |
| Input Type                      | DC                               | Output Type                      | Transistor                                                    |
| Number of Channels              | 1                                | Current - Output / Channel       | 50mA                                                          |
| Voltage - Isolation             | 3750Vrms                         | Rise / Fall Time (Typ)           | 4μs, 3μs                                                      |
| Voltage - Output (Max)          | 80V                              | Voltage - Forward (Vf) (Typ)     | 1.2V                                                          |
| Current - DC Forward (If) (Max) | 50mA                             | Current Transfer Ratio (Min)     | 80% @ 5mA                                                     |
| Current Transfer Ratio (Max)    | 160% @ 5mA                       | Turn On / Turn Off Time (Typ)    | -                                                             |
| Vce Saturation (Max)            | 200mV                            | Other Names                      | 1855-1004-1<br>425-2090-1<br>425-2090-1-ND                    |
| Stock Quantity                  | 37800 pcs Stock                  | Category                         | Isolators > Optoisolators - Transistor, Photovoltaic Output   |
| Description                     | OPTOISO 3.75KV TRANS 4-MINI-FLAT | Lead Free Status / RoHS Status   | Lead free / RoHS Compliant                                    |