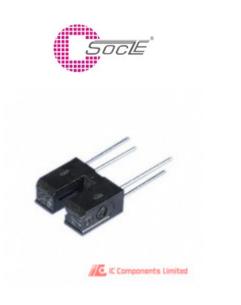

### GP1S52VJ000F

Ма Ма Pa Da Lea Sto Shi Shi

| nufacturer Part Number:       | GP1S52VJ000F                             |             |  |  |
|-------------------------------|------------------------------------------|-------------|--|--|
| nufacturer / Brand            | Socle Technology Corporation             |             |  |  |
| rt of Description:            | SENSOR OPTO SLOT 3MM TRANS THRU          |             |  |  |
| tasheets:                     | GP1S52VJ000F.pdf                         |             |  |  |
| ad Free Status / RoHS Status: | 💽 🛫 Lead free / RoHS Compliant           | GET A QUOTE |  |  |
| ock Condition:                | New original, 18500 pcs Stock Available. |             |  |  |
| p From:                       | Hong Kong                                |             |  |  |
| pment Way:                    | DHL/Fedex/TNT/UPS                        |             |  |  |
|                               |                                          |             |  |  |

# The specifications of GP1S52VJ000F

| Part Number                                 | GP1S52VJ000F                                                       | Manufacturer / Brand             | Socle Technology Corporation                                                                  |
|---------------------------------------------|--------------------------------------------------------------------|----------------------------------|-----------------------------------------------------------------------------------------------|
| Series                                      | -                                                                  | Moisture Sensitivity Level (MSL) | 1 (Unlimited)                                                                                 |
| Package / Case                              | PCB Mount                                                          | Packaging                        | Bulk                                                                                          |
| Mounting Type                               | Through Hole                                                       | Operating Temperature            | -25°C ~ 85°C                                                                                  |
| Detailed Description                        | Optical Sensor Transmissive 0.118" (3mm) Phototransistor PCB Mount | Туре                             | Unamplified                                                                                   |
| Response Time                               | 3µs, 4µs                                                           | Current - Collector (Ic) (Max)   | 20mA                                                                                          |
| Voltage - Collector Emitter Breakdown (Max) | 35V                                                                | Output Configuration             | Phototransistor                                                                               |
| Sensing Method                              | Transmissive                                                       | Current - DC Forward (If) (Max)  | 50mA                                                                                          |
| Sensing Distance                            | 0.118" (3mm)                                                       | Other Names                      | 425-1971-5                                                                                    |
| Stock Quantity                              | 18500 pcs Stock                                                    | Category                         | Sensors, Transducers > Optical Sensors - Photointerrupters - Slot Type -<br>Transistor Output |
| Description                                 | SENSOR OPTO SLOT 3MM TRANS THRU                                    | Lead Free Status / RoHS Status   | Lead free / RoHS Compliant                                                                    |