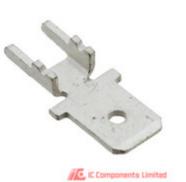

#### 4901

| anufacturer Part Number: | 4901                                                                |             |
|--------------------------|---------------------------------------------------------------------|-------------|
| anufacturer / Brand      | Keystone Electronics Corp.                                          |             |
| art of Description:      | CONN QC TAB 0.250 SOLDER                                            |             |
|                          | 4901(1).pdf<br>4901(2).pdf<br>💽 <u> L</u> ead free / RoHS Compliant | GET A QUOTE |
| tock Condition:          | New original, 3000 pcs Stock Available.                             |             |
| hip From:                | Hong Kong                                                           |             |
| hipment Way:             | DHL/Fedex/TNT/UPS                                                   |             |
|                          |                                                                     |             |

### The specifications of 4901

| Part Number          | 4901                                                              | Manufacturer / Brand             | Keystone Electronics Corp.                                                             |
|----------------------|-------------------------------------------------------------------|----------------------------------|----------------------------------------------------------------------------------------|
| Series               | -                                                                 | Moisture Sensitivity Level (MSL) | 1 (Unlimited)                                                                          |
| Packaging            | Bulk                                                              | Mounting Type                    | Through Hole                                                                           |
| Detailed Description | 0.250" (6.35mm) Quick Connect Male Solder Connector Non-Insulated | Color                            | -                                                                                      |
| Termination          | Solder                                                            | Features                         | -                                                                                      |
| Gender               | Male                                                              | Contact Finish                   | Tin                                                                                    |
| Length - Overall     | 0.709" (18.01mm)                                                  | Wire Gauge                       | -                                                                                      |
| Contact Material     | Brass                                                             | Insulation                       | Non-Insulated                                                                          |
| Insulation Diameter  | -                                                                 | Terminal Type                    | Standard                                                                               |
| Tab Width            | 0.250" (6.35mm)                                                   | Tab Thickness                    | 0.032" (0.81mm)                                                                        |
| Tab Length           | 0.312" (7.92mm)                                                   | Other Names                      | 36-4901<br>4901K<br>4901K-ND                                                           |
| Stock Quantity       | 3000 pcs Stock                                                    | Category                         | Connectors, Interconnects > Terminals - Quick Connects, Quick<br>Disconnect Connectors |
| Description          | CONN QC TAB 0.250 SOLDER                                          | Lead Free Status / RoHS Status   | Lead free / RoHS Compliant                                                             |