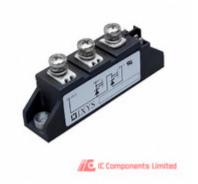

#### MCC26-16IO8B

| Manufacturer Part Number:       | MCC26-16IO8B                     |             |  |
|---------------------------------|----------------------------------|-------------|--|
| Manufacturer / Brand            | IXYS Corporation                 |             |  |
| Part of Description:            | MOD THYRISTOR DUAL 1600V TO240AA |             |  |
| Datasheets:                     | MCC26-16IO8B.pdf                 | GET A QUOTE |  |
| Lead Free Status / RoHS Status: | 🕲 🛫 Lead free / RoHS Compliant   | GETA QUOTE  |  |
| Stock Condition:                | New original, Stock Available.   |             |  |
| Ship From:                      | Hong Kong                        |             |  |
| Shipment Way:                   | DHL/Fedex/TNT/UPS                |             |  |
|                                 |                                  |             |  |

MCC26-16IO8B 100% New Original Opcs in Stock, Find MCC26-16IO8B Price, Stock, datasheet at IC Components Ltd Online, buy MCC26-16IO8B IXYS Corporation with warrantied. 100% guarantee confidence. RFQ MCC26-16IO8B: Info@IC-Components.com

#### The specifications of MCC26-16IO8B

| Part Number                         | MCC26-16IO8B                     | Manufacturer / Brand                     | IXYS Corporation                                                             |
|-------------------------------------|----------------------------------|------------------------------------------|------------------------------------------------------------------------------|
| Series                              | -                                | Moisture Sensitivity Level (MSL)         | 1 (Unlimited)                                                                |
| Base Part Number                    | MC*26                            | Package / Case                           | TO-240AA                                                                     |
| Packaging                           | Bulk                             | Mounting Type                            | Chassis Mount                                                                |
| Operating Temperature               | -40°C ~ 125°C (TJ)               | Detailed Description                     | SCR Module 1.6kV 50A Series Connection - All SCRs Chassis Mount TO-<br>240AA |
| Structure                           | Series Connection - All SCRs     | Current - Hold (Ih) (Max)                | 200mA                                                                        |
| Voltage - Off State                 | 1.6kV                            | Voltage - Gate Trigger (Vgt) (Max)       | 1.5V                                                                         |
| Current - Gate Trigger (Igt) (Max)  | 100mA                            | Current - On State (It (AV)) (Max)       | 32A                                                                          |
| Current - On State (It (RMS)) (Max) | 50A                              | Current - Non Rep. Surge 50, 60Hz (Itsm) | 520A, 560A                                                                   |
| Number of SCRs, Diodes              | 2 SCRs                           | Category                                 | Discrete Semiconductor Products > Thyristors - SCRs - Modules                |
| Description                         | MOD THYRISTOR DUAL 1600V TO240AA | Lead Free Status / RoHS Status           | Lead free / RoHS Compliant                                                   |