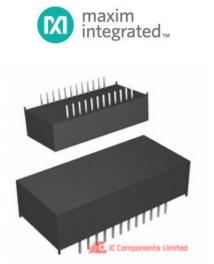

## DS1687-5IND+

| Manufacturer Part Number:       | DS1687-5IND+                            |             |  |
|---------------------------------|-----------------------------------------|-------------|--|
| Manufacturer / Brand            | Maxim Integrated                        |             |  |
| Part of Description:            | IC RTC CLK/CALENDAR PAR 24-EDIP         |             |  |
| Datasheets:                     | DS1687-5IND+.pdf                        | GET A QUOTE |  |
| Lead Free Status / RoHS Status: | 💽 🛫 Lead free / RoHS Compliant          | GET A QUOTE |  |
| Stock Condition:                | New original, 2738 pcs Stock Available. |             |  |
| Ship From:                      | Hong Kong                               |             |  |
| Shipment Way:                   | DHL/Fedex/TNT/UPS                       |             |  |
|                                 |                                         |             |  |

## The specifications of DS1687-5IND+

| Part Number                    | DS1687-5IND+                                                | Manufacturer / Brand             | Maxim Integrated                                                                      |
|--------------------------------|-------------------------------------------------------------|----------------------------------|---------------------------------------------------------------------------------------|
| Voltage - Supply, Battery      | 2.5 V ~ 3.7 V                                               | Voltage - Supply                 | 4.5 V ~ 5.5 V                                                                         |
| Туре                           | Clock/Calendar                                              | Time Format                      | HH:MM:SS (12/24 hr)                                                                   |
| Supplier Device Package        | 24-EDIP                                                     | Series                           | -                                                                                     |
| Packaging                      | Tube                                                        | Package / Case                   | 24-DIP Module (0.600", 15.24mm)                                                       |
| Other Names                    | DS16875IND                                                  | Operating Temperature            | -40°C ~ 85°C                                                                          |
| Mounting Type                  | Through Hole                                                | Moisture Sensitivity Level (MSL) | 1 (Unlimited)                                                                         |
| Memory Size                    | 242B                                                        | Interface                        | Parallel                                                                              |
| Features                       | Alarm, NVSRAM, Square Wave Output, Y2K                      | Detailed Description             | Real Time Clock (RTC) IC Clock/Calendar 242B Parallel 24-DIP Module (0.600", 15.24mm) |
| Date Format                    | YY-MM-DD-dd                                                 | Current - Timekeeping (Max)      | 3mA @ 5V                                                                              |
| Base Part Number               | DS1687                                                      | Stock Quantity                   | 2738 pcs Stock                                                                        |
| Category                       | Integrated Circuits (ICs) > Clock/Timing - Real Time Clocks | Description                      | IC RTC CLK/CALENDAR PAR 24-EDIP                                                       |
| Lead Free Status / RoHS Status | Lead free / RoHS Compliant                                  |                                  |                                                                                       |