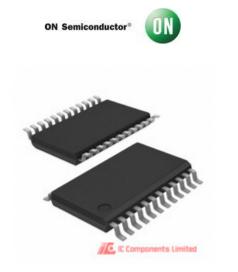

#### LC72722PM-TLM-E

| anufacturer Part Number:       | LC72722PM-TLM-E                        |             |
|--------------------------------|----------------------------------------|-------------|
| anufacturer / Brand            | AMI Semiconductor / ON Semiconductor   |             |
| art of Description:            | RF DEMODULATOR IC 24MFP                |             |
| atasheets:                     | LC72722PM-TLM-E.pdf                    | GET A QUOTE |
| ead Free Status / RoHS Status: | 💽 🛫 Lead free / RoHS Compliant         | GETA GOOTE  |
| tock Condition:                | New original, 500 pcs Stock Available. |             |
| hip From:                      | Hong Kong                              |             |
| hipment Way:                   | DHL/Fedex/TNT/UPS                      |             |
|                                |                                        |             |

### The specifications of LC72722PM-TLM-E

| Part Number             | LC72722PM-TLM-E                | Manufacturer / Brand             | AMI Semiconductor / ON Semiconductor             |
|-------------------------|--------------------------------|----------------------------------|--------------------------------------------------|
| Series                  | -                              | Moisture Sensitivity Level (MSL) | 4 (72 Hours)                                     |
| Package / Case          | 24-SOIC (0.311", 7.90mm Width) | Packaging                        | Tape & Reel (TR)                                 |
| Supplier Device Package | 24-MFP                         | Detailed Description             | RF Demodulator IC 24-SOIC (0.311", 7.90mm Width) |
| Current - Supply        | 9mA                            | Voltage - Supply                 | 4.5 V ~ 5.5 V                                    |
| Function                | -                              | Gain                             | 31dB                                             |
| Noise Figure            | -                              | P1dB                             | -                                                |
| LO Frequency            | -                              | RF Frequency                     | -                                                |
| Stock Quantity          | 500 pcs Stock                  | Category                         | RF/IF and RFID > RF Demodulators                 |
| Description             | RF DEMODULATOR IC 24MFP        | Lead Free Status / RoHS Status   | Lead free / RoHS Compliant                       |