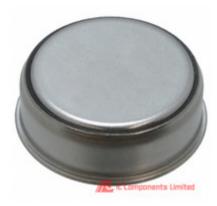

## DS1920-F5+

Ма Ма Pa Da Lea Sto Shi Shi

| nufacturer Part Number:      | DS1920-F5+                             |             |  |
|------------------------------|----------------------------------------|-------------|--|
| nufacturer / Brand           | Maxim Integrated                       |             |  |
| t of Description:            | IBUTTON TEMPERATURE F5                 |             |  |
| asheets:                     | DS1920-F5+.pdf                         | GET A QUOTE |  |
| d Free Status / RoHS Status: | 💽 🛫 Lead free / RoHS Compliant         | GETAQUOTE   |  |
| ck Condition:                | New original, 100 pcs Stock Available. |             |  |
| p From:                      | Hong Kong                              |             |  |
| pment Way:                   | DHL/Fedex/TNT/UPS                      |             |  |
|                              |                                        |             |  |

DS1920-F5+ 100% New Original 100pcs in Stock, Find DS1920-F5+ Price, Stock, datasheet at IC Components Ltd Online, buy DS1920-F5+ Maxim Integrated with warrantied. 100% guarantee confidence. RFQ DS1920-F5+: Info@IC-Components.com

## The specifications of DS1920-F5+

| Part Number                    | DS1920-F5+                          | Manufacturer / Brand             | Maxim Integrated       |
|--------------------------------|-------------------------------------|----------------------------------|------------------------|
| Series                         | iButton®                            | Moisture Sensitivity Level (MSL) | 1 (Unlimited)          |
| Operating Temperature          | -55°C ~ 100°C                       | Detailed Description             | Memory Card EEPROM 2B  |
| Applications                   | Thermometer                         | Memory Type                      | EEPROM                 |
| Memory Size                    | 2B                                  | Stock Quantity                   | 100 pcs Stock          |
| Category                       | Memory Cards, Modules > Specialized | Description                      | IBUTTON TEMPERATURE F5 |
| Lead Free Status / RoHS Status | Lead free / RoHS Compliant          |                                  |                        |