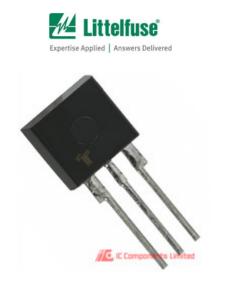

### P0602ABL

Mai Mai Par Dat

Lea Sto Shi Shi

| ufacturer Part Number:                   | P0602ABL                                                           |             |
|------------------------------------------|--------------------------------------------------------------------|-------------|
| ufacturer / Brand                        | Hamlin / Littelfuse                                                |             |
| t of Description:                        | SIDAC 2CHP 25/50V 250A TO220A                                      |             |
| asheets:<br>d Free Status / RoHS Status: | P0602ABL(1).pdf<br>P0602ABL(2).pdf<br>S Lead free / RoHS Compliant | GET A QUOTE |
| ck Condition:                            | New original, 500 pcs Stock Available.                             |             |
| From:                                    | Hong Kong                                                          |             |
| oment Way:                               | DHL/Fedex/TNT/UPS                                                  |             |
|                                          |                                                                    |             |

## The specifications of P0602ABL

| Part Number                      | P0602ABL                              | Manufacturer / Brand             | Hamlin / Littelfuse           |
|----------------------------------|---------------------------------------|----------------------------------|-------------------------------|
| Series                           | SIDACtor®                             | Moisture Sensitivity Level (MSL) | 1 (Unlimited)                 |
| Package / Case                   | TO-220-3 No Tab                       | Packaging                        | Bulk                          |
| Mounting Type                    | Through Hole                          | Capacitance                      | 145pF, 250pF                  |
| Current - Peak Pulse (10/1000µs) | 80A                                   | Voltage - Breakover              | 40V, 80V                      |
| Voltage - Off State              | 25V, 50V                              | Current - Peak Pulse (8/20µs)    | 250A                          |
| Current - Hold (Ih)              | 50mA                                  | Number of Elements               | 2                             |
| Voltage - On State               | 4V                                    | Stock Quantity                   | 500 pcs Stock                 |
| Category                         | Circuit Protection > TVS - Thyristors | Description                      | SIDAC 2CHP 25/50V 250A TO220A |
| Lead Free Status / RoHS Status   | Lead free / RoHS Compliant            |                                  |                               |
|                                  |                                       |                                  |                               |