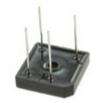

#### **GBPC3508**

**Description:** RECT BRIDGE GPP 35A 800V GBPC Manufacturers: AMI Semiconductor / ON Semiconductor In Stock: New original, 1000 pcs Stock Available.

> RFQ Quote:

## **GBPC3504A**

Description: GBPC3504A IR GBPC-A Manufacturers: IR In Stock: New original, 100 pcs Stock Available.

> RFQ Quote: