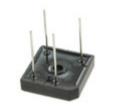

## **GBPC3506W**

Description: DIODE BRIDGE 600V 35A GBPC-W Manufacturers: GeneSiC Semiconductor In Stock: New original, 5900 pcs Stock Available.

> RFQ Quote:

#### **GBPC3508W**

Description: DIODE BRIDGE 800V 35A GBPC-T/W Manufacturers: GeneSiC Semiconductor In Stock: New original, 4700 pcs Stock Available.