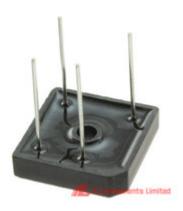

## **GBPC3510W**

| Manufacturer Part Number:       | GBPC3510W                               |             |  |  |
|---------------------------------|-----------------------------------------|-------------|--|--|
| Manufacturer / Brand            | GeneSiC Semiconductor                   |             |  |  |
| Part of Description:            | DIODE BRIDGE 1000V 35A GBPC-T/W         |             |  |  |
| Datasheets:                     | GBPC3510W.pdf                           | GET A QUOTE |  |  |
| Lead Free Status / RoHS Status: | 🚯 🛫 Lead free / RoHS Compliant          | GETA QUOTE  |  |  |
| Stock Condition:                | New original, 3000 pcs Stock Available. |             |  |  |
| Ship From:                      | Hong Kong                               |             |  |  |
| Shipment Way:                   | DHL/Fedex/TNT/UPS                       |             |  |  |
|                                 |                                         |             |  |  |

## The specifications of GBPC3510W

| Part Number                       | GBPC3510W                                                    | Manufacturer / Brand             | GeneSiC Semiconductor                                          |
|-----------------------------------|--------------------------------------------------------------|----------------------------------|----------------------------------------------------------------|
| Series                            | -                                                            | Moisture Sensitivity Level (MSL) | 1 (Unlimited)                                                  |
| Package / Case                    | 4-Square, GBPC-W                                             | Packaging                        | Bulk                                                           |
| Mounting Type                     | Through Hole                                                 | Supplier Device Package          | GBPC-W                                                         |
| Operating Temperature             | -55°C ~ 150°C (TJ)                                           | Detailed Description             | Bridge Rectifier Single Phase Standard 1kV Through Hole GBPC-W |
| Technology                        | Standard                                                     | Diode Type                       | Single Phase                                                   |
| Voltage - Peak Reverse (Max)      | 1kV                                                          | Current - Average Rectified (lo) | 35A                                                            |
| Voltage - Forward (Vf) (Max) @ If | 1.1V @ 17.5A                                                 | Current - Reverse Leakage @ Vr   | 5μA @ 1000V                                                    |
| Other Names                       | 1242-1296                                                    | Stock Quantity                   | 3000 pcs Stock                                                 |
| Category                          | Discrete Semiconductor Products > Diodes - Bridge Rectifiers | Description                      | DIODE BRIDGE 1000V 35A GBPC-T/W                                |
| Lead Free Status / RoHS Status    | Lead free / RoHS Compliant                                   |                                  |                                                                |