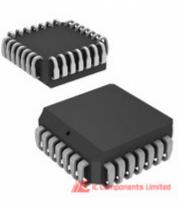

| MT8952BP1 | МТ | 8952 | 2BF | 21 |
|-----------|----|------|-----|----|
|-----------|----|------|-----|----|

| Manufacturer Part Number: MT8952BP1                     |
|---------------------------------------------------------|
|                                                         |
| Manufacturer / Brand Microsemi                          |
| Part of Description: IC HDLC PROTOCOL CTLR 28PLCC       |
| Datasheets: MT8952BP1.pdf GET A QUOTE                   |
| Lead Free Status / RoHS Status:                         |
| Stock Condition: New original, 800 pcs Stock Available. |
| Ship From: Hong Kong                                    |
| Shipment Way: DHL/Fedex/TNT/UPS                         |
|                                                         |

## The specifications of MT8952BP1

| Part Number           | MT8952BP1                    | Manufacturer / Brand             | Microsemi                                       |
|-----------------------|------------------------------|----------------------------------|-------------------------------------------------|
| Series                | -                            | Moisture Sensitivity Level (MSL) | 3 (168 Hours)                                   |
| Package / Case        | 28-LCC (J-Lead)              | Packaging                        | Tube                                            |
| Mounting Type         | Surface Mount                | Supplier Device Package          | 28-PLCC (11.51x11.51)                           |
| Operating Temperature | -40°C ~ 85°C                 | Detailed Description             | Telecom IC Controller 28-PLCC (11.51x11.51)     |
| Current - Supply      | 1μΑ                          | Interface                        | -                                               |
| Includes              | -                            | Number of Circuits               | 1                                               |
| Voltage - Supply      | 4.75 V ~ 5.25 V              | Function                         | Controller                                      |
| Stock Quantity        | 800 pcs Stock                | Category                         | Integrated Circuits (ICs) > Interface - Telecom |
| Description           | IC HDLC PROTOCOL CTLR 28PLCC | Lead Free Status / RoHS Status   | Lead free / RoHS Compliant                      |
|                       |                              |                                  |                                                 |