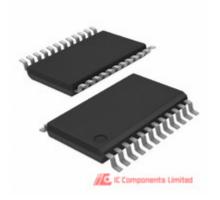

#### LX1686ECPW

Ма Ма Par Da Lea Sto Shi Shi

| nufacturer Part Number:      | LX1686ECPW                             |             |  |
|------------------------------|----------------------------------------|-------------|--|
| nufacturer / Brand           | Microsemi                              |             |  |
| t of Description:            | IC CTRLR CCFL BACKLIGHT 24TSSOP        |             |  |
| asheets:                     | LX1686ECPW.pdf                         | GET A QUOTE |  |
| d Free Status / RoHS Status: | 🕲 🛫 Lead free / RoHS Compliant         |             |  |
| ck Condition:                | New original, 700 pcs Stock Available. |             |  |
| p From:                      | Hong Kong                              |             |  |
| pment Way:                   | DHL/Fedex/TNT/UPS                      |             |  |
|                              |                                        |             |  |

### The specifications of LX1686ECPW

| Part Number                  | LX1686ECPW                      | Manufacturer / Brand             | Microsemi                                                        |
|------------------------------|---------------------------------|----------------------------------|------------------------------------------------------------------|
| Series                       | -                               | Moisture Sensitivity Level (MSL) | 2 (1 Year)                                                       |
| Base Part Number             | LX1686                          | Package / Case                   | 24-TSSOP (0.173", 4.40mm Width)                                  |
| Packaging                    | Tape & Reel (TR)                | Mounting Type                    | Surface Mount                                                    |
| Supplier Device Package      | 24-TSSOP                        | Operating Temperature            | 0°C ~ 85°C                                                       |
| Frequency                    | 84kHz ~ 116kHz                  | Current - Supply                 | 5mA                                                              |
| Туре                         | CCFL Controller                 | Voltage - Supply                 | 3 V ~ 5.5 V                                                      |
| Current - Output Source/Sink | -                               | Dimming                          | Yes                                                              |
| Stock Quantity               | 700 pcs Stock                   | Category                         | Integrated Circuits (ICs) > PMIC - Lighting, Ballast Controllers |
| Description                  | IC CTRLR CCFL BACKLIGHT 24TSSOP | Lead Free Status / RoHS Status   | Lead free / RoHS Compliant                                       |