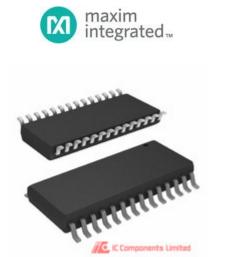

# MAX274BCWI

| anufacturer Part Number:                     | MAX274BCWI                              |             |
|----------------------------------------------|-----------------------------------------|-------------|
| anufacturer / Brand                          | Maxim Integrated                        |             |
| art of Description:                          | IC FILTER ANALOG 8TH-ORDR 28SOIC        |             |
| atasheets:<br>ead Free Status / RoHS Status: | MAX274BCWI(1).pdf<br>MAX274BCWI(2).pdf  | GET A QUOTE |
| tock Condition:                              | New original, 1100 pcs Stock Available. |             |
| hip From:                                    | Hong Kong                               |             |
| hipment Way:                                 | DHL/Fedex/TNT/UPS                       |             |
|                                              |                                         |             |

# The specifications of MAX274BCWI

| MAX274BCWI                       | Manufacturer / Brand                                                                         | Maxim Integrated                                                                                                                                                                     |
|----------------------------------|----------------------------------------------------------------------------------------------|--------------------------------------------------------------------------------------------------------------------------------------------------------------------------------------|
| -                                | Moisture Sensitivity Level (MSL)                                                             | 1 (Unlimited)                                                                                                                                                                        |
| MAX274                           | Package / Case                                                                               | 28-SOIC (0.295", 7.50mm Width)                                                                                                                                                       |
| Tube                             | Mounting Type                                                                                | Surface Mount                                                                                                                                                                        |
| 28-SOIC                          | Voltage - Supply                                                                             | 4.74 V ~ 11 V, ±2.37 V ~ 5.5 V                                                                                                                                                       |
| Continuous, Band Pass Low Pass   | Filter Order                                                                                 | 8th                                                                                                                                                                                  |
| 150kHz                           | Number of Filters                                                                            | 4                                                                                                                                                                                    |
| 1100 pcs Stock                   | Category                                                                                     | Integrated Circuits (ICs) > Interface - Filters - Active                                                                                                                             |
| IC FILTER ANALOG 8TH-ORDR 28SOIC | Lead Free Status / RoHS Status                                                               | Contains lead / RoHS non-compliant                                                                                                                                                   |
|                                  | -<br>MAX274<br>Tube<br>28-SOIC<br>Continuous, Band Pass Low Pass<br>150kHz<br>1100 pcs Stock | -Moisture Sensitivity Level (MSL)MAX274Package / CaseTubeMounting Type28-SOICVoltage - SupplyContinuous, Band Pass Low PassFilter Order150kHzNumber of Filters1100 pcs StockCategory |