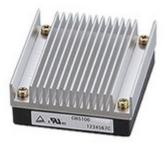

### CBS1004824-F2

| Manufacturer Part Number:       | CBS1004824-F2                  |             |  |
|---------------------------------|--------------------------------|-------------|--|
| Manufacturer / Brand            | Cosel                          |             |  |
| Part of Description:            | DC DC CONVERTER 24V            |             |  |
| Datasheets:                     | CBS1004824-F2.pdf              | GET A QUOTE |  |
| Lead Free Status / RoHS Status: | 🔞 🔬 Lead free / RoHS Compliant |             |  |
| Stock Condition:                | New original, Stock Available. |             |  |
| Ship From:                      | Hong Kong                      |             |  |
| Shipment Way:                   | DHL/Fedex/TNT/UPS              |             |  |
|                                 |                                |             |  |

**CBS1004824-F2** 100% New Original 0pcs in Stock, Find CBS1004824-F2 Price, Stock, datasheet at IC Components Ltd Online, buy CBS1004824-F2 Cosel with warrantied. 100% guarantee confidence. RFQ CBS1004824-F2: Info@IC-Components.com

### The specifications of CBS1004824-F2

| Part Number            | CBS1004824-F2                                          | Manufacturer / Brand           | Cosel                                                             |
|------------------------|--------------------------------------------------------|--------------------------------|-------------------------------------------------------------------|
| Series                 | CBS                                                    | Package / Case                 | Half Brick                                                        |
| Mounting Type          | Through Hole                                           | Supplier Device Package        | Half Brick                                                        |
| Operating Temperature  | -40°C ~ 100°C (With Derating)                          | Detailed Description           | Isolated Module DC DC Converter 1 Output 24V 4.2A 36V - 76V Input |
| Size / Dimension       | 2.44" L x 2.34" W x 1.04" H (62.0mm x 59.5mm x 26.5mm) | Voltage - Input (Max)          | 76V                                                               |
| Туре                   | Isolated Module                                        | Features                       | Remote On/Off, OCP, OVP                                           |
| Applications           | ITE (Commercial)                                       | Power (Watts)                  | 101W                                                              |
| Voltage - Isolation    | 1.5kV                                                  | Number of Outputs              | 1                                                                 |
| Current - Output (Max) | 4.2A                                                   | Voltage - Input (Min)          | 36V                                                               |
| Voltage - Output 1     | 24V                                                    | Voltage - Output 2             | -                                                                 |
| Voltage - Output 3     | -                                                      | Voltage - Output 4             | -                                                                 |
| Efficiency             | 88%                                                    | Category                       | Power Supplies - Board Mount > DC DC Converters                   |
| Description            | DC DC CONVERTER 24V                                    | Lead Free Status / RoHS Status | Lead free / RoHS Compliant                                        |