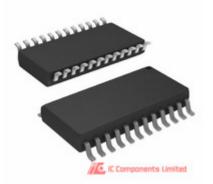

# AS1106WL-T

| Manufacturer Part Number:       | AS1106WL-T                             |             |  |
|---------------------------------|----------------------------------------|-------------|--|
| Manufacturer / Brand            | ams                                    |             |  |
| Part of Description:            | IC DRIVER LED 8-DIGIT 24-SOIC          |             |  |
| Datasheets:                     | AS1106WL-T.pdf                         | GET A QUOTE |  |
| Lead Free Status / RoHS Status: | 💽 🛫 Lead free / RoHS Compliant         |             |  |
| Stock Condition:                | New original, 700 pcs Stock Available. |             |  |
| Ship From:                      | Hong Kong                              |             |  |
| Shipment Way:                   | DHL/Fedex/TNT/UPS                      |             |  |
|                                 |                                        |             |  |

# The specifications of AS1106WL-T

| AS1106WL-T                     | Manufacturer / Brand                                                                                             | ams                                                                                                                                                                                                                  |
|--------------------------------|------------------------------------------------------------------------------------------------------------------|----------------------------------------------------------------------------------------------------------------------------------------------------------------------------------------------------------------------|
| -                              | Moisture Sensitivity Level (MSL)                                                                                 | 1 (Unlimited)                                                                                                                                                                                                        |
| 24-SOIC (0.295", 7.50mm Width) | Packaging                                                                                                        | Tape & Reel (TR)                                                                                                                                                                                                     |
| Surface Mount                  | Supplier Device Package                                                                                          | 24-SOIC                                                                                                                                                                                                              |
| 0°C ~ 70°C                     | Current - Supply                                                                                                 | 330mA                                                                                                                                                                                                                |
| Serial                         | Configuration                                                                                                    | 7 Segment + DP                                                                                                                                                                                                       |
| LED                            | Voltage - Supply                                                                                                 | 2.7 V ~ 5.5 V                                                                                                                                                                                                        |
| 8 Digits                       | Other Names                                                                                                      | 174970071<br>174970110                                                                                                                                                                                               |
| 700 pcs Stock                  | Category                                                                                                         | Integrated Circuits (ICs) > PMIC - Display Drivers                                                                                                                                                                   |
| IC DRIVER LED 8-DIGIT 24-SOIC  | Lead Free Status / RoHS Status                                                                                   | Lead free / RoHS Compliant                                                                                                                                                                                           |
|                                | -<br>24-SOIC (0.295", 7.50mm Width)<br>Surface Mount<br>0°C ~ 70°C<br>Serial<br>LED<br>8 Digits<br>700 pcs Stock | -Moisture Sensitivity Level (MSL)24-SOIC (0.295", 7.50mm Width)PackagingSurface MountSupplier Device Package0°C ~ 70°CCurrent - SupplySerialConfigurationLEDVoltage - Supply8 DigitsOther Names700 pcs StockCategory |