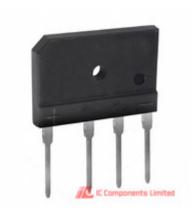

## GBJ2506

| Manufacturer Part Number:       | GBJ2506                                 |             |
|---------------------------------|-----------------------------------------|-------------|
| Manufacturer / Brand            | Diodes Incorporated                     |             |
| Part of Description:            | RECT BRIDGE GPP 600V 25A GBJ            |             |
| Datasheets:                     | GBJ2506.pdf                             | GET A QUOTE |
| Lead Free Status / RoHS Status: | 🕲 🛫 Contains lead / RoHS non-compliant  | GETAGOOTE   |
| Stock Condition:                | New original, 2500 pcs Stock Available. |             |
| Ship From:                      | Hong Kong                               |             |
| Shipment Way:                   | DHL/Fedex/TNT/UPS                       |             |
|                                 |                                         |             |

# The specifications of GBJ2506

| Part Number                      | GBJ2506                                                      | Manufacturer / Brand              | Diodes Incorporated                                          |
|----------------------------------|--------------------------------------------------------------|-----------------------------------|--------------------------------------------------------------|
| Series                           | -                                                            | Moisture Sensitivity Level (MSL)  | 1 (Unlimited)                                                |
| Base Part Number                 | GBJ2506                                                      | Package / Case                    | 4-SIP, GBJ                                                   |
| Packaging                        | Tube                                                         | Mounting Type                     | Through Hole                                                 |
| Supplier Device Package          | GBJ                                                          | Operating Temperature             | -65°C ~ 150°C (TJ)                                           |
| Detailed Description             | Bridge Rectifier Single Phase Standard 600V Through Hole GBJ | Technology                        | Standard                                                     |
| Diode Type                       | Single Phase                                                 | Voltage - Peak Reverse (Max)      | 600V                                                         |
| Current - Average Rectified (Io) | 25A                                                          | Voltage - Forward (Vf) (Max) @ If | 1.05V @ 12.5A                                                |
| Current - Reverse Leakage @ Vr   | 10μA @ 600V                                                  | Other Names                       | GBJ2506DI                                                    |
| Stock Quantity                   | 2500 pcs Stock                                               | Category                          | Discrete Semiconductor Products > Diodes - Bridge Rectifiers |
| Description                      | RECT BRIDGE GPP 600V 25A GBJ                                 | Lead Free Status / RoHS Status    | Contains lead / RoHS non-compliant                           |