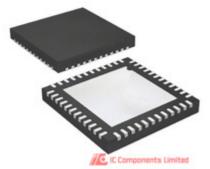

## L6758ATR

| Manufacturer Part Number:       | L6758ATR                                |             |
|---------------------------------|-----------------------------------------|-------------|
| Manufacturer / Brand            | STMicroelectronics                      |             |
| Part of Description:            | IC CTLR DUAL 48VFQFPN                   |             |
| Datasheets:                     | L6758ATR.pdf                            | GET A QUOTE |
| Lead Free Status / RoHS Status: | 💽 🛫 Lead free / RoHS Compliant          | GETA QUOTE  |
| Stock Condition:                | New original, 3400 pcs Stock Available. |             |
| Ship From:                      | Hong Kong                               |             |
| Shipment Way:                   | DHL/Fedex/TNT/UPS                       |             |
|                                 |                                         |             |

## The specifications of L6758ATR

| Part Number             | L6758ATR                                                               | Manufacturer / Brand             | STMicroelectronics                                                      |
|-------------------------|------------------------------------------------------------------------|----------------------------------|-------------------------------------------------------------------------|
| Series                  | -                                                                      | Moisture Sensitivity Level (MSL) | 3 (168 Hours)                                                           |
| Base Part Number        | L6758                                                                  | Package / Case                   | 48-VFQFN Exposed Pad                                                    |
| Packaging               | Tape & Reel (TR)                                                       | Mounting Type                    | Surface Mount                                                           |
| Supplier Device Package | 48-VFQFPN (6x6)                                                        | Operating Temperature            | 0°C ~ 70°C                                                              |
| Detailed Description    | - Controller, Intel VR12 Voltage Regulator IC 2 Output 48-VFQFPN (6x6) | Voltage - Input                  | 10.8 V ~ 13.2 V                                                         |
| Applications            | Controller, Intel VR12                                                 | Voltage - Output                 | 0.25 V ~ 1.52 V                                                         |
| Number of Outputs       | 2                                                                      | Other Names                      | 497-13851-2                                                             |
| Stock Quantity          | 3400 pcs Stock                                                         | Category                         | Integrated Circuits (ICs) > PMIC - Voltage Regulators - Special Purpose |
| Description             | IC CTLR DUAL 48VFQFPN                                                  | Lead Free Status / RoHS Status   | Lead free / RoHS Compliant                                              |