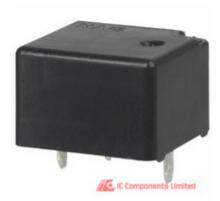

#### **CP1A-12V**

| Manufacturer Part Number:       | CP1A-12V                                |             |
|---------------------------------|-----------------------------------------|-------------|
| Manufacturer / Brand            | Panasonic                               |             |
| Part of Description:            | RELAY AUTOMOTIVE SPST 20A 12V           |             |
| Datasheets:                     | CP1A-12V.pdf                            | GET A QUOTE |
| Lead Free Status / RoHS Status: | 🕲 🛫 Lead free / RoHS Compliant          | GETA GOOTE  |
| Stock Condition:                | New original, 1300 pcs Stock Available. |             |
| Ship From:                      | Hong Kong                               |             |
| Shipment Way:                   | DHL/Fedex/TNT/UPS                       |             |
|                                 |                                         |             |

CP1A-12V 100% New Original 1300pcs in Stock, Find CP1A-12V Price, Stock, datasheet at IC Components Ltd Online, buy CP1A-12V Panasonic with warrantied. 100% guarantee confidence. RFQ CP1A-12V: Info@IC-Components.com

### The specifications of CP1A-12V

| Part Number                    | CP1A-12V                           | Manufacturer / Brand             | Panasonic                     |
|--------------------------------|------------------------------------|----------------------------------|-------------------------------|
| Series                         | CP                                 | Moisture Sensitivity Level (MSL) | 1 (Unlimited)                 |
| Packaging                      | Tube                               | Mounting Type                    | Through Hole                  |
| Operating Temperature          | -40°C ~ 85°C                       | Termination Style                | PC Pin                        |
| Features                       | Sealed - Fully                     | Contact Material                 | Silver Alloy, Cadmium Free    |
| Contact Form                   | SPST-NO (1 Form A)                 | Coil Type                        | Non Latching                  |
| Coil Resistance                | 225 Ohms                           | Coil Current                     | 53.3mA                        |
| Coil Voltage                   | 12VDC                              | Contact Rating (Current)         | 20A                           |
| Switching Voltage              | 14VDC - Nom                        | Turn On Voltage (Max)            | 7.2 VDC                       |
| Turn Off Voltage (Min)         | 1 VDC                              | Operate Time                     | 10ms                          |
| Release Time                   | 10ms                               | Coil Power                       | 640 mW                        |
| Other Names                    | 255-1940<br>CP1A-12V-ND<br>CP1A12V | Stock Quantity                   | 1300 pcs Stock                |
| Category                       | Relays > Automotive Relays         | Description                      | RELAY AUTOMOTIVE SPST 20A 12V |
| Lead Free Status / RoHS Status | Lead free / RoHS Compliant         |                                  |                               |