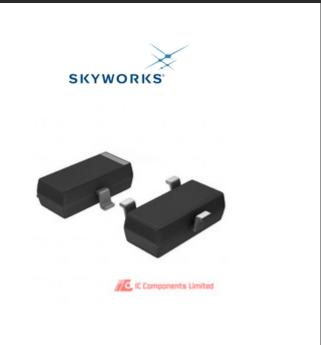

# SMP1304-007LF

**Manufacturer Part Number:** Manufacturer / Brand Part of Description: Datasheets:

**Shipment Way:** 

**Lead Free Status / RoHS Status: Stock Condition: Ship From:** 

SMP1304-007LF

Hong Kong

DHL/Fedex/TNT/UPS

DIODE PIN 200V 250MW SOT-23 SMP1304-007LF(1).pdf SMP1304-007LF(2).pdf 🖎 🚣 Lead free / RoHS Compliant New original, 3000 pcs Stock Available.

**GET A QUOTE** 

SMP1304-007LF 100% New Original 3000pcs in Stock, Find SMP1304-007LF Price, Stock, datasheet at IC Components Ltd Online, buy SMP1304-007LF Skyworks Solutions, Inc. with warrantied. 100% guarantee confidence. RFQ SMP1304-007LF: Info@IC-Components.com

# The specifications of SMP1304-007LF

| Part Number             | SMP1304-007LF               | Manufacturer / Brand             | Skyworks Solutions, Inc.                      |
|-------------------------|-----------------------------|----------------------------------|-----------------------------------------------|
| Series                  | -                           | Moisture Sensitivity Level (MSL) | 1 (Unlimited)                                 |
| Base Part Number        | SMP1304-007                 | Package / Case                   | TO-236-3, SC-59, SOT-23-3                     |
| Packaging               | Tape & Reel (TR)            | Supplier Device Package          | SOT-23-3                                      |
| Operating Temperature   | -65°C ~ 150°C (TA)          | Detailed Description             | RF Diode PIN - Single 200V 250mW SOT-23-3     |
| Diode Type              | PIN - Single                | Voltage - Peak Reverse (Max)     | 200V                                          |
| Capacitance @ Vr, F     | 0.3pF @ 30V, 1MHz           | Resistance @ If, F               | 2 Ohm @ 100mA, 100MHz                         |
| Power Dissipation (Max) | 250mW                       | Other Names                      | 863-1088-2<br>SMP1304007LF                    |
| Stock Quantity          | 3000 pcs Stock              | Category                         | Discrete Semiconductor Products > Diodes - RF |
| Description             | DIODE PIN 200V 250MW SOT-23 | Lead Free Status / RoHS Status   | Lead free / RoHS Compliant                    |