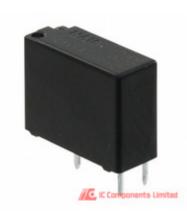

# **Panasonic**

ACT112

| Manufacturer Part Number:       | ACT112                                  |             |
|---------------------------------|-----------------------------------------|-------------|
| Manufacturer / Brand            | Panasonic                               |             |
| Part of Description:            | RELAY AUTOMOTIVE SPDT 20A 12V           |             |
| Datasheets:                     | ACT112.pdf                              | GET A QUOTE |
| Lead Free Status / RoHS Status: | 🙉 ي Lead free / RoHS Compliant          | GETA QUOTE  |
| Stock Condition:                | New original, 2000 pcs Stock Available. |             |
| Ship From:                      | Hong Kong                               |             |
| Shipment Way:                   | DHL/Fedex/TNT/UPS                       |             |
|                                 |                                         |             |
|                                 |                                         |             |

## The specifications of ACT112

| Part Number                    | ACT112                     | Manufacturer / Brand             | Panasonic                     |
|--------------------------------|----------------------------|----------------------------------|-------------------------------|
| Series                         | ACT                        | Moisture Sensitivity Level (MSL) | 1 (Unlimited)                 |
| Packaging                      | Tube                       | Mounting Type                    | Through Hole                  |
| Operating Temperature          | -40°C ~ 85°C               | Termination Style                | PC Pin                        |
| Features                       | -                          | Contact Material                 | Silver Alloy, Cadmium Free    |
| Contact Form                   | SPDT (1 Form C)            | Coil Type                        | Non Latching                  |
| Coil Resistance                | 180 Ohms                   | Coil Current                     | 66.7mA                        |
| Coil Voltage                   | 12VDC                      | Contact Rating (Current)         | 20A                           |
| Switching Voltage              | 14VDC - Nom                | Turn On Voltage (Max)            | 7.2 VDC                       |
| Turn Off Voltage (Min)         | 1 VDC                      | Operate Time                     | 10ms                          |
| Release Time                   | 10ms                       | Coil Power                       | 800 mW                        |
| Other Names                    | 255-2591<br>ACT112-ND      | Stock Quantity                   | 2000 pcs Stock                |
| Category                       | Relays > Automotive Relays | Description                      | RELAY AUTOMOTIVE SPDT 20A 12V |
| Lead Free Status / RoHS Status | Lead free / RoHS Compliant |                                  |                               |