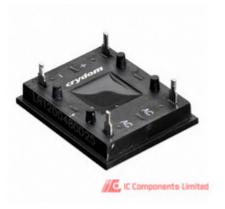

## LR600240D25R

| Manufacturer Part Number:       | LR600240D25R                                                      |             |
|---------------------------------|-------------------------------------------------------------------|-------------|
| Manufacturer / Brand            | CRYDOM                                                            |             |
| Part of Description:            | CRYDOM IGBT Modules                                               |             |
| Datasheets:                     | LR600240D25R(1).pdf<br>LR600240D25R(2).pdf<br>LR600240D25R(3).pdf | GET A QUOTE |
| Lead Free Status / RoHS Status: | 🕲 🖌                                                               |             |
| Stock Condition:                | New original, 2878 pcs Stock Available.                           |             |
| Ship From:                      | Hong Kong                                                         |             |
| Shipment Way:                   | DHL/Fedex/TNT/UPS                                                 |             |

LR600240D25R 100% New Original 2878pcs in Stock, Find LR600240D25R Price, Stock, datasheet at IC Components Ltd Online, buy LR600240D25R Crydom with warrantied. 100% guarantee confidence. RFQ LR600240D25R: Info@IC-Components.com

## The specifications of LR600240D25R

| Part Number                      | LR600240D25R                                | Manufacturer / Brand           | CRYDOM                      |
|----------------------------------|---------------------------------------------|--------------------------------|-----------------------------|
| Voltage - Load                   | 24V ~ 280V                                  | Voltage - Input                | 4 ~ 32VDC                   |
| Termination Style                | PC Pin                                      | Supplier Device Package        | -                           |
| Series                           | LR                                          | Packaging                      | Bulk                        |
| Package / Case                   | Module                                      | Output Type                    | AC                          |
| Other Names                      | CC2016<br>LR600240D25R-ND                   | Mounting Type                  | Through Hole                |
| Moisture Sensitivity Level (MSL) | 1 (Unlimited)                               | Load Current                   | 25A                         |
| Detailed Description             | Solid State Relay SPST-NO (1 Form A) Module | Circuit                        | SPST-NO (1 Form A)          |
| Stock Quantity                   | 2878 pcs Stock                              | Category                       | Relays > Solid State Relays |
| Description                      | CRYDOM IGBT Modules                         | Lead Free Status / RoHS Status |                             |
|                                  |                                             |                                |                             |