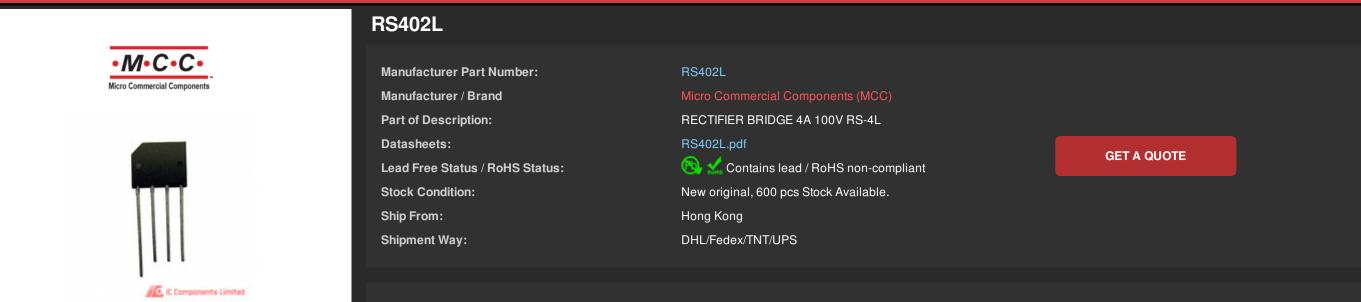

RS402L 100% New Original 600pcs in Stock, Find RS402L Price, Stock, datasheet at IC Components Ltd Online, buy RS402L Micro Commercial Components (MCC) with warrantied. 100% guarantee confidence. RFQ RS402L: Info@IC-Components.com

## The specifications of RS402L

| Part Number                      | RS402L                                                         | Manufacturer / Brand              | Micro Commercial Components (MCC)                            |
|----------------------------------|----------------------------------------------------------------|-----------------------------------|--------------------------------------------------------------|
| Series                           | -                                                              | Moisture Sensitivity Level (MSL)  | 1 (Unlimited)                                                |
| Base Part Number                 | RS402                                                          | Package / Case                    | 4-SIP, RS-4L                                                 |
| Packaging                        | Bulk                                                           | Mounting Type                     | Through Hole                                                 |
| Supplier Device Package          | RS-4L                                                          | Operating Temperature             | -55°C ~ 125°C (TJ)                                           |
| Detailed Description             | Bridge Rectifier Single Phase Standard 100V Through Hole RS-4L | Technology                        | Standard                                                     |
| Diode Type                       | Single Phase                                                   | Voltage - Peak Reverse (Max)      | 100V                                                         |
| Current - Average Rectified (lo) | 4A                                                             | Voltage - Forward (Vf) (Max) @ If | 1V @ 3A                                                      |
| Current - Reverse Leakage @ Vr   | 10μA @ 100V                                                    | Other Names                       | RS402LMS                                                     |
| Stock Quantity                   | 600 pcs Stock                                                  | Category                          | Discrete Semiconductor Products > Diodes - Bridge Rectifiers |
| Description                      | RECTIFIER BRIDGE 4A 100V RS-4L                                 | Lead Free Status / RoHS Status    | Contains lead / RoHS non-compliant                           |
|                                  |                                                                |                                   |                                                              |