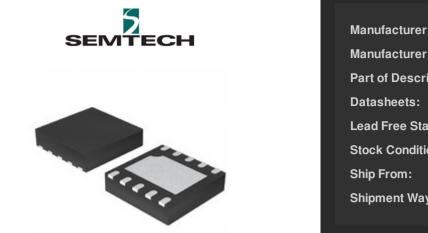

#### SC600BIMLTRT

| Part Number:       | SC600BIMLTRT                             |             |
|--------------------|------------------------------------------|-------------|
| / Brand            | Semtech                                  |             |
| ption:             | IC LED DRIVER RGLTR 120MA 10MLPD         |             |
| tus / RoHS Status: | SC600BIMLTRT.pdf                         | GET A QUOTE |
| on:                | New original, 70000 pcs Stock Available. |             |
|                    | Hong Kong                                |             |
| <i>'</i> :         | DHL/Fedex/TNT/UPS                        |             |

### The specifications of SC600BIMLTRT

| Part Number            | SC600BIMLTRT                     | Manufacturer / Brand             | Semtech                                                                                     |
|------------------------|----------------------------------|----------------------------------|---------------------------------------------------------------------------------------------|
| Series                 | mAhXLife™                        | Moisture Sensitivity Level (MSL) | 1 (Unlimited)                                                                               |
| Package / Case         | 10-VFDFN Exposed Pad             | Packaging                        | Tape & Reel (TR)                                                                            |
| Mounting Type          | Surface Mount                    | Supplier Device Package          | 10-MLPD (3x3)                                                                               |
| Operating Temperature  | -40°C ~ 150°C (TJ)               | Detailed Description             | LED Driver IC 1 Output DC DC Regulator Switched Capacitor (Charge Pump) 120mA 10-MLPD (3x3) |
| Frequency              | 650kHz                           | Туре                             | DC DC Regulator                                                                             |
| Applications           | Backlight                        | Internal Switch(s)               | Yes                                                                                         |
| Voltage - Output       | 5V                               | Current - Output / Channel       | 120mA                                                                                       |
| Number of Outputs      | 1                                | Topology                         | Switched Capacitor (Charge Pump)                                                            |
| Voltage - Supply (Max) | 6.5V                             | Voltage - Supply (Min)           | 2.5V                                                                                        |
| Dimming                | -                                | Other Names                      | SC600BIMLTR                                                                                 |
| Stock Quantity         | 70000 pcs Stock                  | Category                         | Integrated Circuits (ICs) > PMIC - LED Drivers                                              |
| Description            | IC LED DRIVER RGLTR 120MA 10MLPD | Lead Free Status / RoHS Status   | Lead free / RoHS Compliant                                                                  |