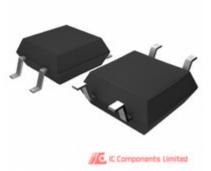

#### DB102S-G

| Manufacturer Part Number:       | DB102S-G                                 |             |  |  |
|---------------------------------|------------------------------------------|-------------|--|--|
| Manufacturer / Brand            | Comchip Technology                       |             |  |  |
| Part of Description:            | RECTIFIER BRIDGE 1A 100V DBS             |             |  |  |
| Datasheets:                     | DB102S-G.pdf                             | GET A QUOTE |  |  |
| Lead Free Status / RoHS Status: | 🕲 🛫 Lead free / RoHS Compliant           | GETA QUOTE  |  |  |
| Stock Condition:                | New original, 85500 pcs Stock Available. |             |  |  |
| Ship From:                      | Hong Kong                                |             |  |  |
| Shipment Way:                   | DHL/Fedex/TNT/UPS                        |             |  |  |
|                                 |                                          |             |  |  |

#### The specifications of DB102S-G

| Part Number                      | DB102S-G                                                      | Manufacturer / Brand              | Comchip Technology                                           |
|----------------------------------|---------------------------------------------------------------|-----------------------------------|--------------------------------------------------------------|
| Series                           | -                                                             | Moisture Sensitivity Level (MSL)  | 1 (Unlimited)                                                |
| Base Part Number                 | DB102                                                         | Package / Case                    | 4-SMD, Gull Wing                                             |
| Packaging                        | Tape & Reel (TR)                                              | Mounting Type                     | Surface Mount                                                |
| Supplier Device Package          | DBS                                                           | Operating Temperature             | -55°C ~ 150°C (TJ)                                           |
| Detailed Description             | Bridge Rectifier Single Phase Standard 100V Surface Mount DBS | Technology                        | Standard                                                     |
| Diode Type                       | Single Phase                                                  | Voltage - Peak Reverse (Max)      | 100V                                                         |
| Current - Average Rectified (Io) | 1A                                                            | Voltage - Forward (Vf) (Max) @ If | 1.1V@1A                                                      |
| Current - Reverse Leakage @ Vr   | 10μA @ 100V                                                   | Other Names                       | 641-1841-2<br>DB102S-G-ND                                    |
| Stock Quantity                   | 85500 pcs Stock                                               | Category                          | Discrete Semiconductor Products > Diodes - Bridge Rectifiers |
| Description                      | RECTIFIER BRIDGE 1A 100V DBS                                  | Lead Free Status / RoHS Status    | Lead free / RoHS Compliant                                   |
|                                  |                                                               |                                   |                                                              |