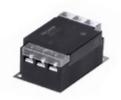

#### **RSEN-2006**

| Manufacturer Part Number:       | RSEN-2006                               |             |
|---------------------------------|-----------------------------------------|-------------|
| Manufacturer / Brand            | LAMBDA                                  |             |
| Part of Description:            | LAMBDA IGBT Modules                     |             |
| Datasheets:                     | RSEN-2006(1).pdf                        |             |
|                                 | RSEN-2006(2).pdf                        | GET A QUOTE |
| Lead Free Status / RoHS Status: | ® 🖌                                     |             |
| Stock Condition:                | New original, 2860 pcs Stock Available. |             |
| Ship From:                      | Hong Kong                               |             |
| Shipment Way:                   | DHL/Fedex/TNT/UPS                       |             |
|                                 |                                         |             |

RSEN-2006 100% New Original 2860pcs in Stock, Find RSEN-2006 Price, Stock, datasheet at IC Components Ltd Online, buy RSEN-2006 TDK-Lambda Americas, Inc. with warrantied. 100% guarantee confidence. RFQ RSEN-2006: Info@IC-Components.com

# The specifications of RSEN-2006

| Part Number                    | RSEN-2006                            | Manufacturer / Brand             | LAMBDA              |
|--------------------------------|--------------------------------------|----------------------------------|---------------------|
| Voltage - Rated DC             | 250V                                 | Voltage - Rated AC               | 250V                |
| Termination Style              | Terminal Block                       | Series                           | RSEN                |
| Other Names                    | 285-2618<br>RSEN-2006-ND<br>RSEN2006 | Operating Temperature            | -25°C ~ 85°C        |
| Mounting Type                  | Chassis Mount                        | Moisture Sensitivity Level (MSL) | 1 (Unlimited)       |
| Inductance                     | -                                    | Frequency - Operating            | -                   |
| Filter Type                    | Single Phase                         | Current                          | 6A                  |
| Configuration                  | Single Stage                         | Approvals                        | CSA, EN, UL         |
| Applications                   | General Purpose                      | Stock Quantity                   | 2860 pcs Stock      |
| Category                       | Filters > Power Line Filter Modules  | Description                      | LAMBDA IGBT Modules |
| Lead Free Status / RoHS Status |                                      |                                  |                     |