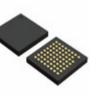

ROHM LAPIS Kienix

**Manufacturer Part Number:** Manufacturer / Brand Part of Description: Datasheets: Lead Free Status / RoHS Status: **Stock Condition: Ship From: Shipment Way:** 

**BU7872KN** 

BU7872KN ROHM QFN 🖲 🏒 Lead free / RoHS Compliant New original, 100 pcs Stock Available. Hong Kong DHL/Fedex/TNT/UPS

**BU7872KN** 

**GET A QUOTE** 

BU7872KN 100% New Original 100pcs in Stock, Find BU7872KN Price, Stock, datasheet at IC Components Ltd Online, buy BU7872KN LAPIS Semiconductor with warrantied. 100% guarantee confidence. RFQ BU7872KN: Info@IC-Components.com

# The specifications of BU7872KN

| Part Number    | BU7872KN                                      | Manufacturer / Brand           | ROHM                                        |
|----------------|-----------------------------------------------|--------------------------------|---------------------------------------------|
| Package        | QFN                                           | Condition                      | New Original Stock                          |
| Warranty       | 100% Perfect Functions                        | Lead Time                      | 2-3days after payment.                      |
| Payment        | PayPal / Telegraphic Transfer / Western Union | Shipping by                    | DHL / Fedex / UPS                           |
| Port           | HongKong                                      | RFQ Email                      | Info@ic-components.com                      |
| Stock Quantity | 100 pcs Stock                                 | Category                       | Integrated Circuits (ICs) > Specialized ICs |
| Description    | BU7872KN ROHM QFN                             | Lead Free Status / RoHS Status | Lead free / RoHS Compliant                  |
|                |                                               |                                |                                             |