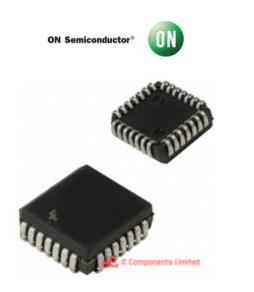

## 100336QC

Ма Ма Pa Da Lea Sto Shi Shi

| nufacturer Part Number:       100336QC         nufacturer / Brand       AMI Semiconductor / ON Semiconductor         rt of Description:       IC COUNTER/SHIFT REGISTER 28PLCC         tasheets:       100336QC.pdf         ad Free Status / RoHS Status:       Set Condition:         bock Condition:       New original, 100 pcs Stock Available.         tip From:       Hong Kong         public Hold Kong       DHL/Fedex/TNT/UPS |                               |                                        |           |
|----------------------------------------------------------------------------------------------------------------------------------------------------------------------------------------------------------------------------------------------------------------------------------------------------------------------------------------------------------------------------------------------------------------------------------------|-------------------------------|----------------------------------------|-----------|
| rt of Description: IC COUNTER/SHIFT REGISTER 28PLCC   tasheets: 100336QC.pdf   ad Free Status / RoHS Status: Status / Lead free / RoHS Compliant   ock Condition: New original, 100 pcs Stock Available.   ip From: Hong Kong                                                                                                                                                                                                          | nufacturer Part Number:       | 100336QC                               |           |
| tasheets:       100336QC.pdf       GET A QUOTE         ad Free Status / RoHS Status:       Image: Compliant       Image: Compliant       Image: Compliant         bck Condition:       New original, 100 pcs Stock Available.       Image: Compliant       Image: Compliant         ip From:       Hong Kong       Image: Compliant       Image: Compliant       Image: Compliant                                                      | nufacturer / Brand            | AMI Semiconductor / ON Semiconductor   |           |
| ad Free Status / RoHS Status:       Image: Condition Condition:       GET A QUOTE         bck Condition:       New original, 100 pcs Stock Available.       Get A QUOTE         ip From:       Hong Kong       Hong Kong                                                                                                                                                                                                               | rt of Description:            | IC COUNTER/SHIFT REGISTER 28PLCC       |           |
| ad Free Status / RoHS Status:       Image: Status / RoHS Compliant         ock Condition:       New original, 100 pcs Stock Available.         ip From:       Hong Kong                                                                                                                                                                                                                                                                | tasheets:                     |                                        |           |
| ip From: Hong Kong                                                                                                                                                                                                                                                                                                                                                                                                                     | ad Free Status / RoHS Status: | 💽 🛫 Lead free / RoHS Compliant         | GETAQUOTE |
|                                                                                                                                                                                                                                                                                                                                                                                                                                        | ock Condition:                | New original, 100 pcs Stock Available. |           |
| ipment Way: DHL/Fedex/TNT/UPS                                                                                                                                                                                                                                                                                                                                                                                                          | ip From:                      | Hong Kong                              |           |
|                                                                                                                                                                                                                                                                                                                                                                                                                                        | ipment Way:                   | DHL/Fedex/TNT/UPS                      |           |
|                                                                                                                                                                                                                                                                                                                                                                                                                                        |                               |                                        |           |

## The specifications of 100336QC

| Part Number             | 100336QC                         | Manufacturer / Brand             | AMI Semiconductor / ON Semiconductor                |
|-------------------------|----------------------------------|----------------------------------|-----------------------------------------------------|
| Series                  | -                                | Moisture Sensitivity Level (MSL) | 1 (Unlimited)                                       |
| Base Part Number        | 100336                           | Package / Case                   | 28-LCC (J-Lead)                                     |
| Packaging               | Tube                             | Mounting Type                    | Surface Mount                                       |
| Supplier Device Package | 28-PLCC (11.5x11.5)              | Operating Temperature            | -40°C ~ 85°C                                        |
| Output Type             | Complementary                    | Number of Elements               | 1                                                   |
| Voltage - Supply        | 4.2 V ~ 5.7 V                    | Function                         | Serial to Parallel                                  |
| Logic Type              | Shift Register                   | Number of Bits per Element       | 4                                                   |
| Stock Quantity          | 100 pcs Stock                    | Category                         | Integrated Circuits (ICs) > Logic - Shift Registers |
| Description             | IC COUNTER/SHIFT REGISTER 28PLCC | Lead Free Status / RoHS Status   | Lead free / RoHS Compliant                          |
|                         |                                  |                                  |                                                     |