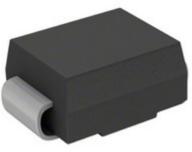

### P0640SB

| Manufacturer Part Number:       | P0640SB                                   |             |
|---------------------------------|-------------------------------------------|-------------|
| Manufacturer / Brand            | Hamlin / Littelfuse                       |             |
| Part of Description:            | SIDACTOR BI 58V 250A DO-214AA             |             |
| Datasheets:                     | P0640SB.pdf                               | GET A QUOTE |
| Lead Free Status / RoHS Status: | 🔞 🛫 Contains lead / RoHS non-compliant    | GETA GOOTE  |
| Stock Condition:                | New original, 150000 pcs Stock Available. |             |
| Ship From:                      | Hong Kong                                 |             |
| Shipment Way:                   | DHL/Fedex/TNT/UPS                         |             |
|                                 |                                           |             |

# The specifications of P0640SB

| Part Number                      | P0640SB                               | Manufacturer / Brand             | Hamlin / Littelfuse           |
|----------------------------------|---------------------------------------|----------------------------------|-------------------------------|
| Series                           | SIDACtor®                             | Moisture Sensitivity Level (MSL) | 1 (Unlimited)                 |
| Package / Case                   | DO-214AA, SMB                         | Packaging                        | Bulk                          |
| Mounting Type                    | Surface Mount                         | Capacitance                      | 80pF                          |
| Current - Peak Pulse (10/1000µs) | 80A                                   | Voltage - Breakover              | 77V                           |
| Voltage - Off State              | 58V                                   | Current - Peak Pulse (8/20µs)    | 250A                          |
| Current - Hold (lh)              | 150mA                                 | Number of Elements               | 1                             |
| Voltage - On State               | 4V                                    | Stock Quantity                   | 150000 pcs Stock              |
| Category                         | Circuit Protection > TVS - Thyristors | Description                      | SIDACTOR BI 58V 250A DO-214AA |
| Lead Free Status / RoHS Status   | Contains lead / RoHS non-compliant    |                                  |                               |