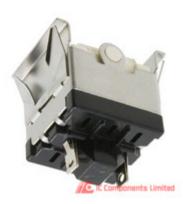

P01

| lanufacturer Part Number:      | P01                                      |             |  |
|--------------------------------|------------------------------------------|-------------|--|
| lanufacturer / Brand           | NKK Switches                             |             |  |
| art of Description:            | INDICATOR MLW ILLUM SWITCH               |             |  |
| atasheets:                     | P01.pdf                                  | GET A QUOTE |  |
| ead Free Status / RoHS Status: | 🕲 🛫 Lead free / RoHS Compliant           |             |  |
| tock Condition:                | New original, 15000 pcs Stock Available. |             |  |
| hip From:                      | Hong Kong                                |             |  |
| hipment Way:                   | DHL/Fedex/TNT/UPS                        |             |  |
|                                |                                          |             |  |
|                                |                                          |             |  |

P01 100% New Original 15000pcs in Stock, Find P01 Price, Stock, datasheet at IC Components Ltd Online, buy P01 NKK Switches with warrantied. 100% guarantee confidence. RFQ P01: Info@IC-Components.com

## The specifications of P01

| Part Number    | P01                        | Manufacturer / Brand             | NKK Switches                  |
|----------------|----------------------------|----------------------------------|-------------------------------|
| Series         | P01                        | Moisture Sensitivity Level (MSL) | 1 (Unlimited)                 |
| Accessory Type | Socket                     | For Use With/Related Products    | Indicators                    |
| Stock Quantity | 15000 pcs Stock            | Category                         | Optoelectronics > Accessories |
| Description    | INDICATOR MLW ILLUM SWITCH | Lead Free Status / RoHS Status   | Lead free / RoHS Compliant    |