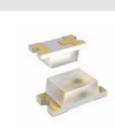

# LTST-C192KSKT

**Ship From:** 

**Manufacturer Part Number: Manufacturer / Brand Part of Description: Datasheets: Lead Free Status / RoHS Status: Stock Condition:** 

**®** ⊀

Hong Kong

LTST-C192KSKT

New original, 5000 pcs Stock Available.

# The specifications of LTST-C192KSKT

| Part Number                    | LTST-C192KSKT                               | Manufacturer / Brand | LITE-ON                                       |
|--------------------------------|---------------------------------------------|----------------------|-----------------------------------------------|
| Condition                      | New Original Stock                          | Warranty             | 100% Perfect Functions                        |
| Lead Time                      | 2-3days after payment.                      | Payment              | PayPal / Telegraphic Transfer / Western Union |
| Shipping by                    | DHL / Fedex / UPS                           | Port                 | HongKong                                      |
| RFQ Email                      | Info@ic-components.com                      | Stock Quantity       | 5000 pcs Stock                                |
| Category                       | Integrated Circuits (ICs) > Specialized ICs | Description          |                                               |
| Lead Free Status / RoHS Status |                                             |                      |                                               |