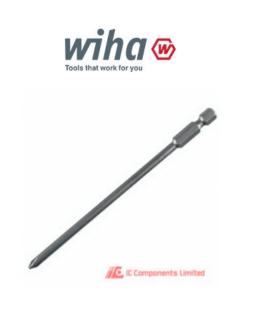

#### 74123

| Manufacturer Part Number:       | 74123                                  |             |  |
|---------------------------------|----------------------------------------|-------------|--|
| Manufacturer / Brand            | Wiha                                   |             |  |
| Part of Description:            | BIT PHILLIPS SZ2 5"                    |             |  |
| Datasheets:                     | 74123.pdf                              | GET A QUOTE |  |
| Lead Free Status / RoHS Status: | 🚯 🛫 Not applicable / Not applicable    |             |  |
| Stock Condition:                | New original, 100 pcs Stock Available. |             |  |
| Ship From:                      | Hong Kong                              |             |  |
| Shipment Way:                   | DHL/Fedex/TNT/UPS                      |             |  |
|                                 |                                        |             |  |

## The specifications of 74123

| Part Number                    | 74123                                                    | Manufacturer / Brand             | Wiha                |
|--------------------------------|----------------------------------------------------------|----------------------------------|---------------------|
| Series                         | -                                                        | Moisture Sensitivity Level (MSL) | Not Applicable      |
| Weight                         | 0.06 lb (27.22g)                                         | Features                         | Impact Resistant    |
| Length - Overall               | 5.00" (127.0mm)                                          | ТооІ Туре                        | Bit, Power          |
| Quantity                       | 1                                                        | Tip - Type                       | Phillips            |
| Tip - Size                     | #2                                                       | Drive Size                       | 1/4"                |
| Other Names                    | 431-1333<br>74123WI<br>74123WI-ND                        | Stock Quantity                   | 100 pcs Stock       |
| Category                       | Tools > Screw and Nut Drivers - Bits, Blades and Handles | Description                      | BIT PHILLIPS SZ2 5" |
| Lead Free Status / RoHS Status | Not applicable / Not applicable                          |                                  |                     |