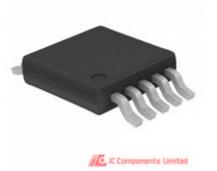

### MP1720DH-12-LF-Z

| Manufacturer Part Number:       | MP1720DH-12-LF-Z                        |             |
|---------------------------------|-----------------------------------------|-------------|
| Manufacturer / Brand            | MPS (Monolithic Power Systems)          |             |
| Part of Description:            | IC AUDIO AMP CLASS D 10MSOP             |             |
| Datasheets:                     | MP1720DH-12-LF-Z.pdf                    | GET A QUOTE |
| Lead Free Status / RoHS Status: | 💽 <u> </u> Lead free / RoHS Compliant   | GETA GOOTE  |
| Stock Condition:                | New original, 5000 pcs Stock Available. |             |
| Ship From:                      | Hong Kong                               |             |
| Shipment Way:                   | DHL/Fedex/TNT/UPS                       |             |
|                                 |                                         |             |

### The specifications of MP1720DH-12-LF-Z

| Part Number                        | MP1720DH-12-LF-Z                                        | Manufacturer / Brand             | MPS (Monolithic Power Systems)                   |
|------------------------------------|---------------------------------------------------------|----------------------------------|--------------------------------------------------|
| Series                             | -                                                       | Moisture Sensitivity Level (MSL) | 2 (1 Year)                                       |
| Package / Case                     | 10-TFSOP, 10-MSOP (0.118", 3.00mm Width) Exposed Pad    | Packaging                        | Tape & Reel (TR)                                 |
| Mounting Type                      | Surface Mount                                           | Supplier Device Package          | 10-MSOP-EP                                       |
| Operating Temperature              | -40°C ~ 85°C (TA)                                       | Detailed Description             | Amplifier IC 1-Channel (Mono) Class D 10-MSOP-EP |
| Туре                               | Class D                                                 | Output Type                      | 1-Channel (Mono)                                 |
| Features                           | Depop, Short-Circuit and Thermal Protection             | Voltage - Supply                 | -                                                |
| Max Output Power x Channels @ Load | 2.78W x 1 @ 4 Ohm                                       | Stock Quantity                   | 5000 pcs Stock                                   |
| Category                           | Integrated Circuits (ICs) > Linear - Amplifiers - Audio | Description                      | IC AUDIO AMP CLASS D 10MSOP                      |
| Lead Free Status / RoHS Status     | Lead free / RoHS Compliant                              |                                  |                                                  |