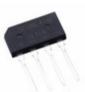

# The specifications of GBL208

| Part Number    | GBL208                                        | Manufacturer / Brand           | TSC                                         |
|----------------|-----------------------------------------------|--------------------------------|---------------------------------------------|
| Package        | DIP4                                          | Condition                      | New Original Stock                          |
| Warranty       | 100% Perfect Functions                        | Lead Time                      | 2-3days after payment.                      |
| Payment        | PayPal / Telegraphic Transfer / Western Union | Shipping by                    | DHL / Fedex / UPS                           |
| Port           | HongKong                                      | RFQ Email                      | Info@ic-components.com                      |
| Stock Quantity | 27300 pcs Stock                               | Category                       | Integrated Circuits (ICs) > Specialized ICs |
| Description    | GBL208 TSC DIP4                               | Lead Free Status / RoHS Status | Lead free / RoHS Compliant                  |