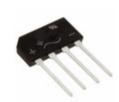

# The specifications of GBL208

| Part Number    | GBL208                                        | Manufacturer / Brand           | TSC                                         |
|----------------|-----------------------------------------------|--------------------------------|---------------------------------------------|
| Package        | DIP4                                          | Condition                      | New Original Stock                          |
| Warranty       | 100% Perfect Functions                        | Lead Time                      | 2-3days after payment.                      |
| Payment        | PayPal / Telegraphic Transfer / Western Union | Shipping by                    | DHL / Fedex / UPS                           |
| Port           | HongKong                                      | RFQ Email                      | Info@ic-components.com                      |
| Stock Quantity | 27300 pcs Stock                               | Category                       | Integrated Circuits (ICs) > Specialized ICs |
| Description    | GBL208 TSC DIP4                               | Lead Free Status / RoHS Status | Lead free / RoHS Compliant                  |