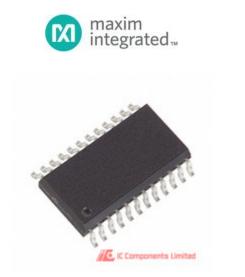

## MAX262BCWG

| lanufacturer Part Number:      | MAX262BCWG                             |             |
|--------------------------------|----------------------------------------|-------------|
| lanufacturer / Brand           | Maxim Integrated                       |             |
| Part of Description:           | IC FILTER ACT MPU PROG 24-SOIC         |             |
| Patasheets:                    | MAX262BCWG(1).pdf                      |             |
|                                | MAX262BCWG(2).pdf                      | GET A QUOTE |
| ead Free Status / RoHS Status: | 🙉 🛫 Contains lead / RoHS non-compliant |             |
| stock Condition:               | New original, 100 pcs Stock Available. |             |
| Ship From:                     | Hong Kong                              |             |
| hipment Way:                   | DHL/Fedex/TNT/UPS                      |             |
|                                |                                        |             |
|                                |                                        |             |

## The specifications of MAX262BCWG

| Part Number                  | MAX262BCWG                     | Manufacturer / Brand             | Maxim Integrated                                         |
|------------------------------|--------------------------------|----------------------------------|----------------------------------------------------------|
| Series                       | -                              | Moisture Sensitivity Level (MSL) | 1 (Unlimited)                                            |
| Base Part Number             | MAX262                         | Package / Case                   | 24-SOIC (0.295", 7.50mm Width)                           |
| Packaging                    | Tube                           | Mounting Type                    | Surface Mount                                            |
| Supplier Device Package      | 24-SOIC                        | Voltage - Supply                 | ±5V                                                      |
| Filter Type                  | Universal Switched Capacitor   | Filter Order                     | 2nd                                                      |
| Frequency - Cutoff or Center | 140kHz                         | Number of Filters                | 2                                                        |
| Stock Quantity               | 100 pcs Stock                  | Category                         | Integrated Circuits (ICs) > Interface - Filters - Active |
| Description                  | IC FILTER ACT MPU PROG 24-SOIC | Lead Free Status / RoHS Status   | Contains lead / RoHS non-compliant                       |
|                              |                                |                                  |                                                          |