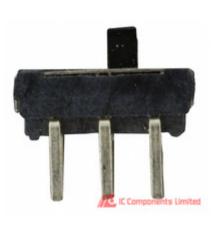

APEM

Manuf Manuf Part o Datas Lead Stock Ship F Shipm

| acturer Part Number:      | MS22                                   |             |
|---------------------------|----------------------------------------|-------------|
| acturer / Brand           | APEM Inc.                              |             |
| Description:              | SWITCH SLIDE DPDT 300MA 6V             |             |
| heets:                    |                                        | GET A QUOTE |
| ree Status / RoHS Status: | 🕲 🛫 Lead free / RoHS Compliant         |             |
| Condition:                | New original, 200 pcs Stock Available. |             |
| rom:                      | Hong Kong                              |             |
| ent Way:                  | DHL/Fedex/TNT/UPS                      |             |
|                           |                                        |             |

# The specifications of MS22

| Part Number                    | MS22                       | Manufacturer / Brand             | APEM Inc.                      |
|--------------------------------|----------------------------|----------------------------------|--------------------------------|
| Series                         | MS                         | Moisture Sensitivity Level (MSL) | 1 (Unlimited)                  |
| Packaging                      | Bulk                       | Mounting Type                    | Through Hole                   |
| Operating Temperature          | -10°C ~ 60°C               | Detailed Description             | Slide Switch DPDT Through Hole |
| Termination Style              | PC Pin                     | Features                         | -                              |
| Current Rating                 | 300mA (DC)                 | Contact Finish                   | Silver                         |
| Voltage Rating - DC            | 6V                         | Actuator Type                    | Standard                       |
| Contact Material               | -                          | Actuator Material                | Thermoplastic                  |
| Circuit                        | DPDT                       | Mechanical Life                  | -                              |
| Actuator Length                | 2.00mm                     | Operating Force                  | -                              |
| Electrical Life                | 10,000 Cycles              | Switch Function                  | On-On                          |
| Contact Timing                 | Not Specified              | Switch Travel                    | 2.00mm                         |
| Other Names                    | 679-1852<br>MS22-ND        | Stock Quantity                   | 200 pcs Stock                  |
| Category                       | Switches > Slide Switches  | Description                      | SWITCH SLIDE DPDT 300MA 6V     |
| Lead Free Status / RoHS Status | Lead free / RoHS Compliant |                                  |                                |