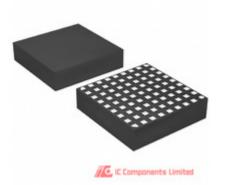

## LTM9001IV-GA#PBF

| anufacturer Part Number:       | LTM9001IV-GA#PBF                       |             |
|--------------------------------|----------------------------------------|-------------|
| anufacturer / Brand            | ADI (Analog Devices, Inc.)             |             |
| art of Description:            | IC RCVR IF/BASEBAND 16B 81LGA          |             |
| atasheets:                     | LTM9001IV-GA#PBF.pdf                   | GET A QUOTE |
| ead Free Status / RoHS Status: | 🕲 🛫 Lead free / RoHS Compliant         | GETAGOOTE   |
| tock Condition:                | New original, 100 pcs Stock Available. |             |
| hip From:                      | Hong Kong                              |             |
| hipment Way:                   | DHL/Fedex/TNT/UPS                      |             |
|                                |                                        |             |

## The specifications of LTM9001IV-GA#PBF

| Part Number                    | LTM9001IV-GA#PBF                                                              | Manufacturer / Brand             | ADI (Analog Devices, Inc.)    |
|--------------------------------|-------------------------------------------------------------------------------|----------------------------------|-------------------------------|
| Series                         | -                                                                             | Moisture Sensitivity Level (MSL) | 1 (Unlimited)                 |
| Base Part Number               | LTM9001                                                                       | Package / Case                   | 81-BLGA                       |
| Packaging                      | Tray                                                                          | Supplier Device Package          | 81-LGA (11.25x11.25)          |
| Detailed Description           | RF IC IF to Baseband Receiver 0Hz ~ 300MHz 16-Bit ADC 81-LGA<br>(11.25x11.25) | Frequency                        | 0Hz ~ 300MHz                  |
| Function                       | IF to Baseband Receiver                                                       | Secondary Attributes             | 16-Bit ADC                    |
| RF Type                        | -                                                                             | Stock Quantity                   | 100 pcs Stock                 |
| Category                       | RF/IF and RFID > RF Misc ICs and Modules                                      | Description                      | IC RCVR IF/BASEBAND 16B 81LGA |
| Lead Free Status / RoHS Status | Lead free / RoHS Compliant                                                    |                                  |                               |