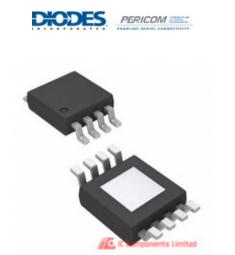

#### AL8807BMP-13

| anufacturer Part Number:       | AL8807BMP-13                            |             |  |
|--------------------------------|-----------------------------------------|-------------|--|
| anufacturer / Brand            | Diodes Incorporated                     |             |  |
| art of Description:            | IC LED DRIVER RGLTR DIM                 |             |  |
| atasheets:                     | AL8807BMP-13.pdf                        | GET A QUOTE |  |
| ead Free Status / RoHS Status: | 💽 <u> </u> Lead free / RoHS Compliant   | GETAQUOTE   |  |
| ock Condition:                 | New original, 1800 pcs Stock Available. |             |  |
| nip From:                      | Hong Kong                               |             |  |
| nipment Way:                   | DHL/Fedex/TNT/UPS                       |             |  |
|                                |                                         |             |  |

## The specifications of AL8807BMP-13

| Part Number          | AL8807BMP-13                                       | Manufacturer / Brand             | Diodes Incorporated                            |
|----------------------|----------------------------------------------------|----------------------------------|------------------------------------------------|
| Series               | *                                                  | Moisture Sensitivity Level (MSL) | 1 (Unlimited)                                  |
| Package / Case       | 8-TSSOP, 8-MSOP (0.118", 3.00mm Width) Exposed Pad | Packaging                        | Original-Reel®                                 |
| Mounting Type        | Surface Mount                                      | Supplier Device Package          | 8-MSOP-EP                                      |
| Detailed Description | LED Driver IC Output Dimming 8-MSOP-EP             | Other Names                      | AL8807BMP-13DIDKR                              |
| Stock Quantity       | 1800 pcs Stock                                     | Category                         | Integrated Circuits (ICs) > PMIC - LED Drivers |
| Description          | IC LED DRIVER RGLTR DIM                            | Lead Free Status / RoHS Status   | Lead free / RoHS Compliant                     |