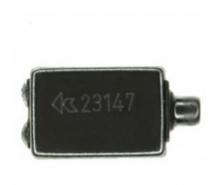

### ED-23147-000

| Manufacturer Part Number: ED-23147-000            |             |
|---------------------------------------------------|-------------|
| Manufacturer / Brand Knowles                      |             |
| Part of Description: SPEAKER 870HM SIDE PORT 1    | 15DB        |
| Datasheets: ED-23147-000.pdf                      | GET A QUOTE |
| Lead Free Status / RoHS Status:                   | ant         |
| Stock Condition: New original, 3000 pcs Stock Ava | ilable.     |
| Ship From: Hong Kong                              |             |
| Shipment Way: DHL/Fedex/TNT/UPS                   |             |
|                                                   |             |

### The specifications of ED-23147-000

| Part Number        | ED-23147-000                          | Manufacturer / Brand             | Knowles                                                                             |
|--------------------|---------------------------------------|----------------------------------|-------------------------------------------------------------------------------------|
| Series             | ED                                    | Moisture Sensitivity Level (MSL) | 1 (Unlimited)                                                                       |
| Packaging          | Bulk                                  | Detailed Description             | 87 Ohms Receiver, Balanced Armature Speaker 200Hz ~ 4.4kHz Top<br>Rectangular 115dB |
| Technology         | Magnetic                              | Port Location                    | Тор                                                                                 |
| Ratings            | -                                     | Termination                      | Solder Pads                                                                         |
| Size / Dimension   | 0.248" L x 0.169" W (6.30mm x 4.29mm) | Height - Seated (Max)            | 0.248" (6.30mm)                                                                     |
| Туре               | Receiver, Balanced Armature           | Impedance                        | 87 Ohms                                                                             |
| Frequency Range    | 200Hz ~ 4.4kHz                        | Shape                            | Rectangular                                                                         |
| Material - Cone    | -                                     | Material - Magnet                | -                                                                                   |
| Ingress Protection | -                                     | Frequency - Self Resonant        | -                                                                                   |
| Efficiency - dBA   | 102.50                                | Efficiency - Testing             | -                                                                                   |
| Efficiency - Type  | Sound Pressure Level (SPL)            | Other Names                      | 423-1111                                                                            |
| Stock Quantity     | 3000 pcs Stock                        | Category                         | Audio Products > Speakers                                                           |
| Description        | SPEAKER 870HM SIDE PORT 115DB         | Lead Free Status / RoHS Status   | Lead free / RoHS Compliant                                                          |