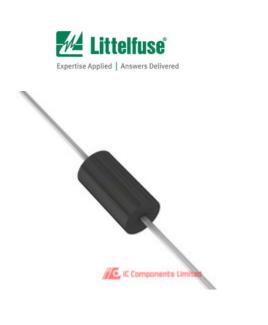

# K1400G

| Manufacturer / Brand | K1400G<br>Hamlin / Littelfuse<br>SIDAC 130-146V 1A DO15        |             |
|----------------------|----------------------------------------------------------------|-------------|
|                      | K1400G(1).pdf<br>K1400G(2).pdf<br>S Lead free / RoHS Compliant | GET A QUOTE |
| Stock Condition:     | New original, 1000 pcs Stock Available.                        |             |
| Ship From:           | Hong Kong                                                      |             |
| Shipment Way:        | DHL/Fedex/TNT/UPS                                              |             |

# The specifications of K1400G

| Part Number                    | K1400G                                                       | Manufacturer / Brand             | Hamlin / Littelfuse    |
|--------------------------------|--------------------------------------------------------------|----------------------------------|------------------------|
| Series                         | -                                                            | Moisture Sensitivity Level (MSL) | Not Applicable         |
| Package / Case                 | DO-204AC, DO-15, Axial                                       | Packaging                        | Bulk                   |
| Supplier Device Package        | DO-15                                                        | Operating Temperature            | -40°C ~ 125°C (TJ)     |
| Detailed Description           | Diac/Sidac Thyristor 130 ~ 146V 1A DO-15                     | Current - Hold (Ih) (Max)        | 150mA                  |
| Voltage - Breakover            | 130 ~ 146V                                                   | Current - Breakover              | 10μΑ                   |
| Current - Peak Output          | 1A                                                           | Stock Quantity                   | 1000 pcs Stock         |
| Category                       | Discrete Semiconductor Products > Thyristors - DIACs, SIDACs | Description                      | SIDAC 130-146V 1A DO15 |
| Lead Free Status / RoHS Status | Lead free / RoHS Compliant                                   |                                  |                        |
|                                |                                                              |                                  |                        |