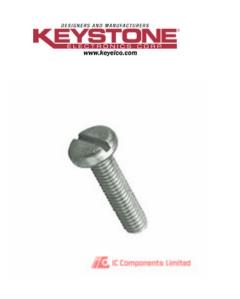

## 9301

D

S

| Manufacturer Part Number:                      | 9301                                                                   |             |
|------------------------------------------------|------------------------------------------------------------------------|-------------|
| Manufacturer / Brand                           | Keystone Electronics Corp.                                             |             |
| Part of Description:                           | MACH SCREW PAN HEAD SLOTTED 4-40                                       |             |
| Datasheets:<br>∟ead Free Status / RoHS Status: | 9301(1).pdf<br>9301(2).pdf<br>🔞 <u> Lead free</u> / RoHS non-compliant | GET A QUOTE |
| Stock Condition:                               | New original, 100 pcs Stock Available.                                 |             |
| Ship From:                                     | Hong Kong                                                              |             |
| Shipment Way:                                  | DHL/Fedex/TNT/UPS                                                      |             |
|                                                |                                                                        |             |

## The specifications of 9301

| Part Number         | 9301                             | Manufacturer / Brand             | Keystone Electronics Corp.                       |
|---------------------|----------------------------------|----------------------------------|--------------------------------------------------|
| Series              | -                                | Moisture Sensitivity Level (MSL) | 1 (Unlimited)                                    |
| Material            | Steel                            | Туре                             | Machine Screw                                    |
| Features            | -                                | Length - Overall                 | -                                                |
| Thread Size         | #4-40                            | Plating                          | Zinc                                             |
| Head Diameter       | -                                | Head Height                      | -                                                |
| Screw Head Type     | Pan Head                         | Drive Type                       | Slotted                                          |
| Length - Below Head | 0.375" (9.53mm) 3/8"             | Other Names                      | 36-9301<br>9301K<br>9301K-ND                     |
| Stock Quantity      | 100 pcs Stock                    | Category                         | Hardware, Fasteners, Accessories > Screws, Bolts |
| Description         | MACH SCREW PAN HEAD SLOTTED 4-40 | Lead Free Status / RoHS Status   | Lead free / RoHS non-compliant                   |
|                     |                                  |                                  |                                                  |