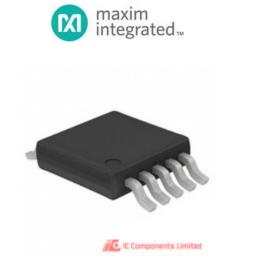

## MAX1954AEUB+

M: M

D

S S S

| anufacturer Part Number:      | MAX1954AEUB+                             |             |
|-------------------------------|------------------------------------------|-------------|
| anufacturer / Brand           | Maxim Integrated                         |             |
| art of Description:           | IC REG CTRLR BUCK 10UMAX                 |             |
| atasheets:                    | MAX1954AEUB+(1).pdf                      |             |
|                               | MAX1954AEUB+(2).pdf                      | GET A QUOTE |
| ad Free Status / RoHS Status: | 🙉 🛫 Lead free / RoHS Compliant           |             |
| ock Condition:                | New original, 12000 pcs Stock Available. |             |
| nip From:                     | Hong Kong                                |             |
| nipment Way:                  | DHL/Fedex/TNT/UPS                        |             |
|                               |                                          |             |

# The specifications of MAX1954AEUB+

| Part Number                    | MAX1954AEUB+                                                                           | Manufacturer / Brand             | Maxim Integrated                                                     |
|--------------------------------|----------------------------------------------------------------------------------------|----------------------------------|----------------------------------------------------------------------|
| Series                         | -                                                                                      | Moisture Sensitivity Level (MSL) | 1 (Unlimited)                                                        |
| Base Part Number               | MAX1954                                                                                | Package / Case                   | 10-TFSOP, 10-MSOP (0.118", 3.00mm Width)                             |
| Packaging                      | Tube                                                                                   | Supplier Device Package          | 10-uMAX                                                              |
| Operating Temperature          | -40°C ~ 85°C (TA)                                                                      | Detailed Description             | Buck Regulator Positive Output Step-Down DC-DC Controller IC 10-uMAX |
| Output Type                    | Transistor Driver                                                                      | Function                         | Step-Down                                                            |
| Frequency - Switching          | 300kHz                                                                                 | Number of Outputs                | 1                                                                    |
| Output Configuration           | Positive                                                                               | Voltage - Supply (Vcc/Vdd)       | 3 V ~ 13.2 V                                                         |
| Тороlоду                       | Buck                                                                                   | Control Features                 | -                                                                    |
| Output Phases                  | 1                                                                                      | Duty Cycle (Max)                 | 91%                                                                  |
| Synchronous Rectifier          | Yes                                                                                    | Clock Sync                       | No                                                                   |
| Serial Interfaces              | -                                                                                      | Stock Quantity                   | 12000 pcs Stock                                                      |
| Category                       | Integrated Circuits (ICs) > PMIC - Voltage Regulators - DC DC Switching<br>Controllers | Description                      | IC REG CTRLR BUCK 10UMAX                                             |
| Lead Free Status / RoHS Status | Lead free / RoHS Compliant                                                             |                                  |                                                                      |