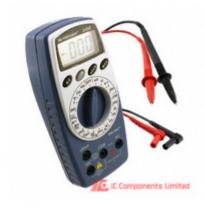

## 2408

| Manufacturer Part Number:                      | 2408                                                            |             |
|------------------------------------------------|-----------------------------------------------------------------|-------------|
| Manufacturer / Brand                           | B&K Precision                                                   |             |
| Part of Description:                           | DMM MINI-PRO                                                    |             |
| Datasheets:<br>Lead Free Status / RoHS Status: | 2408(1).pdf<br>2408(2).pdf<br>S Mot applicable / Not applicable | GET A QUOTE |
| Stock Condition:                               | New original, 100 pcs Stock Available.                          |             |
| Ship From:                                     | Hong Kong                                                       |             |
| Shipment Way:                                  | DHL/Fedex/TNT/UPS                                               |             |
|                                                |                                                                 |             |

2408 100% New Original 100pcs in Stock, Find 2408 Price, Stock, datasheet at IC Components Ltd Online, buy 2408 B&K Precision with warrantied. 100% guarantee confidence. RFQ 2408: Info@IC-Components.com

## The specifications of 2408

| Part Number                    | 2408                                                                                                                                                                           | Manufacturer / Brand             | B&K Precision          |
|--------------------------------|--------------------------------------------------------------------------------------------------------------------------------------------------------------------------------|----------------------------------|------------------------|
| Series                         | Mini-Pro® 2407                                                                                                                                                                 | Moisture Sensitivity Level (MSL) | Not Applicable         |
| Detailed Description           | Manual Average Handheld Digital (DMM) Multimeter 3.5 Digit LCD<br>Display Voltage, Current, Resistance Continuity, Diode Test Function<br>Features Hold, Max, Voltage Detector | Туре                             | Digital (DMM)          |
| Features                       | Hold, Max, Voltage Detector                                                                                                                                                    | Style                            | Handheld               |
| Includes                       | Battery, Manual, Test Leads                                                                                                                                                    | Display Type                     | LCD                    |
| Function                       | Voltage, Current, Resistance                                                                                                                                                   | Functions, Extra                 | Continuity, Diode Test |
| Display Digits                 | 3.5                                                                                                                                                                            | Display Count                    | 2000                   |
| Ranging                        | Manual                                                                                                                                                                         | Response                         | Average                |
| Other Names                    | BK2408                                                                                                                                                                         | Stock Quantity                   | 100 pcs Stock          |
| Category                       | Test and Measurement > Equipment - Multimeters                                                                                                                                 | Description                      | DMM MINI-PRO           |
| Lead Free Status / RoHS Status | Not applicable / Not applicable                                                                                                                                                |                                  |                        |